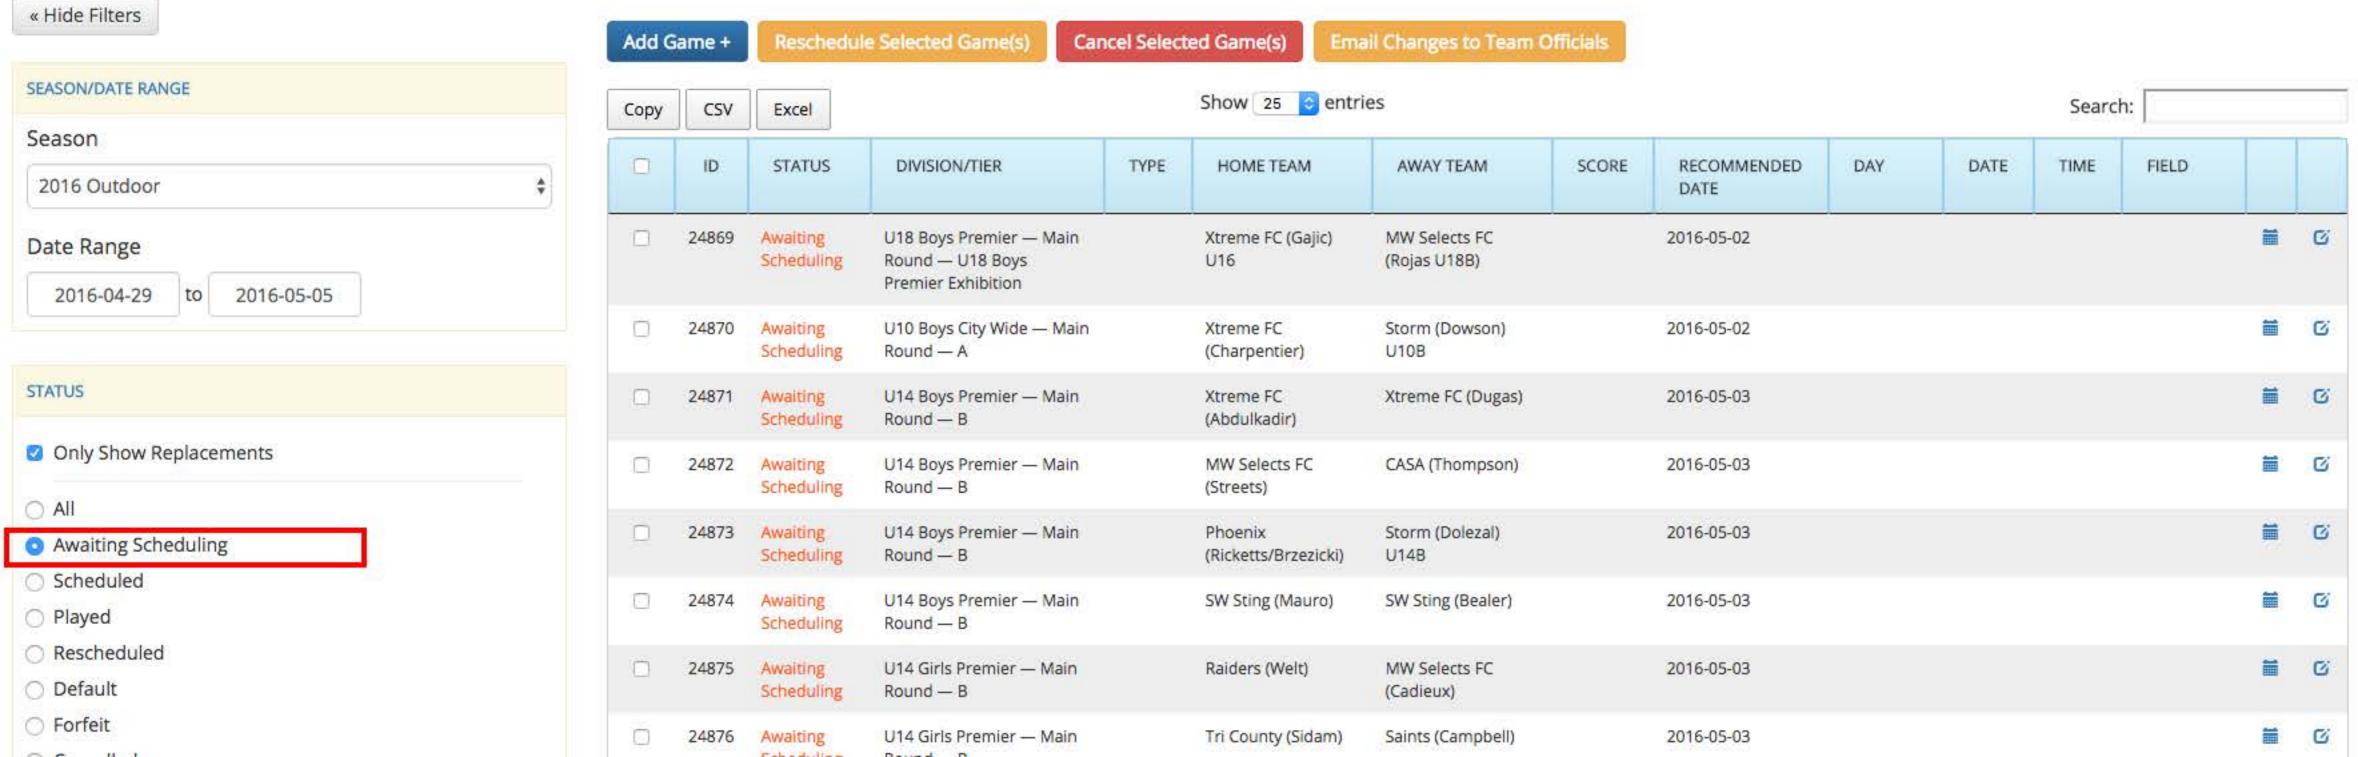

# Manage Games

Previous

Sign Out

Next

Showing 1 to 1 of 1 entries

Reschedule Selected Game(s)

Cancel Selected Game(s)

Add Game +