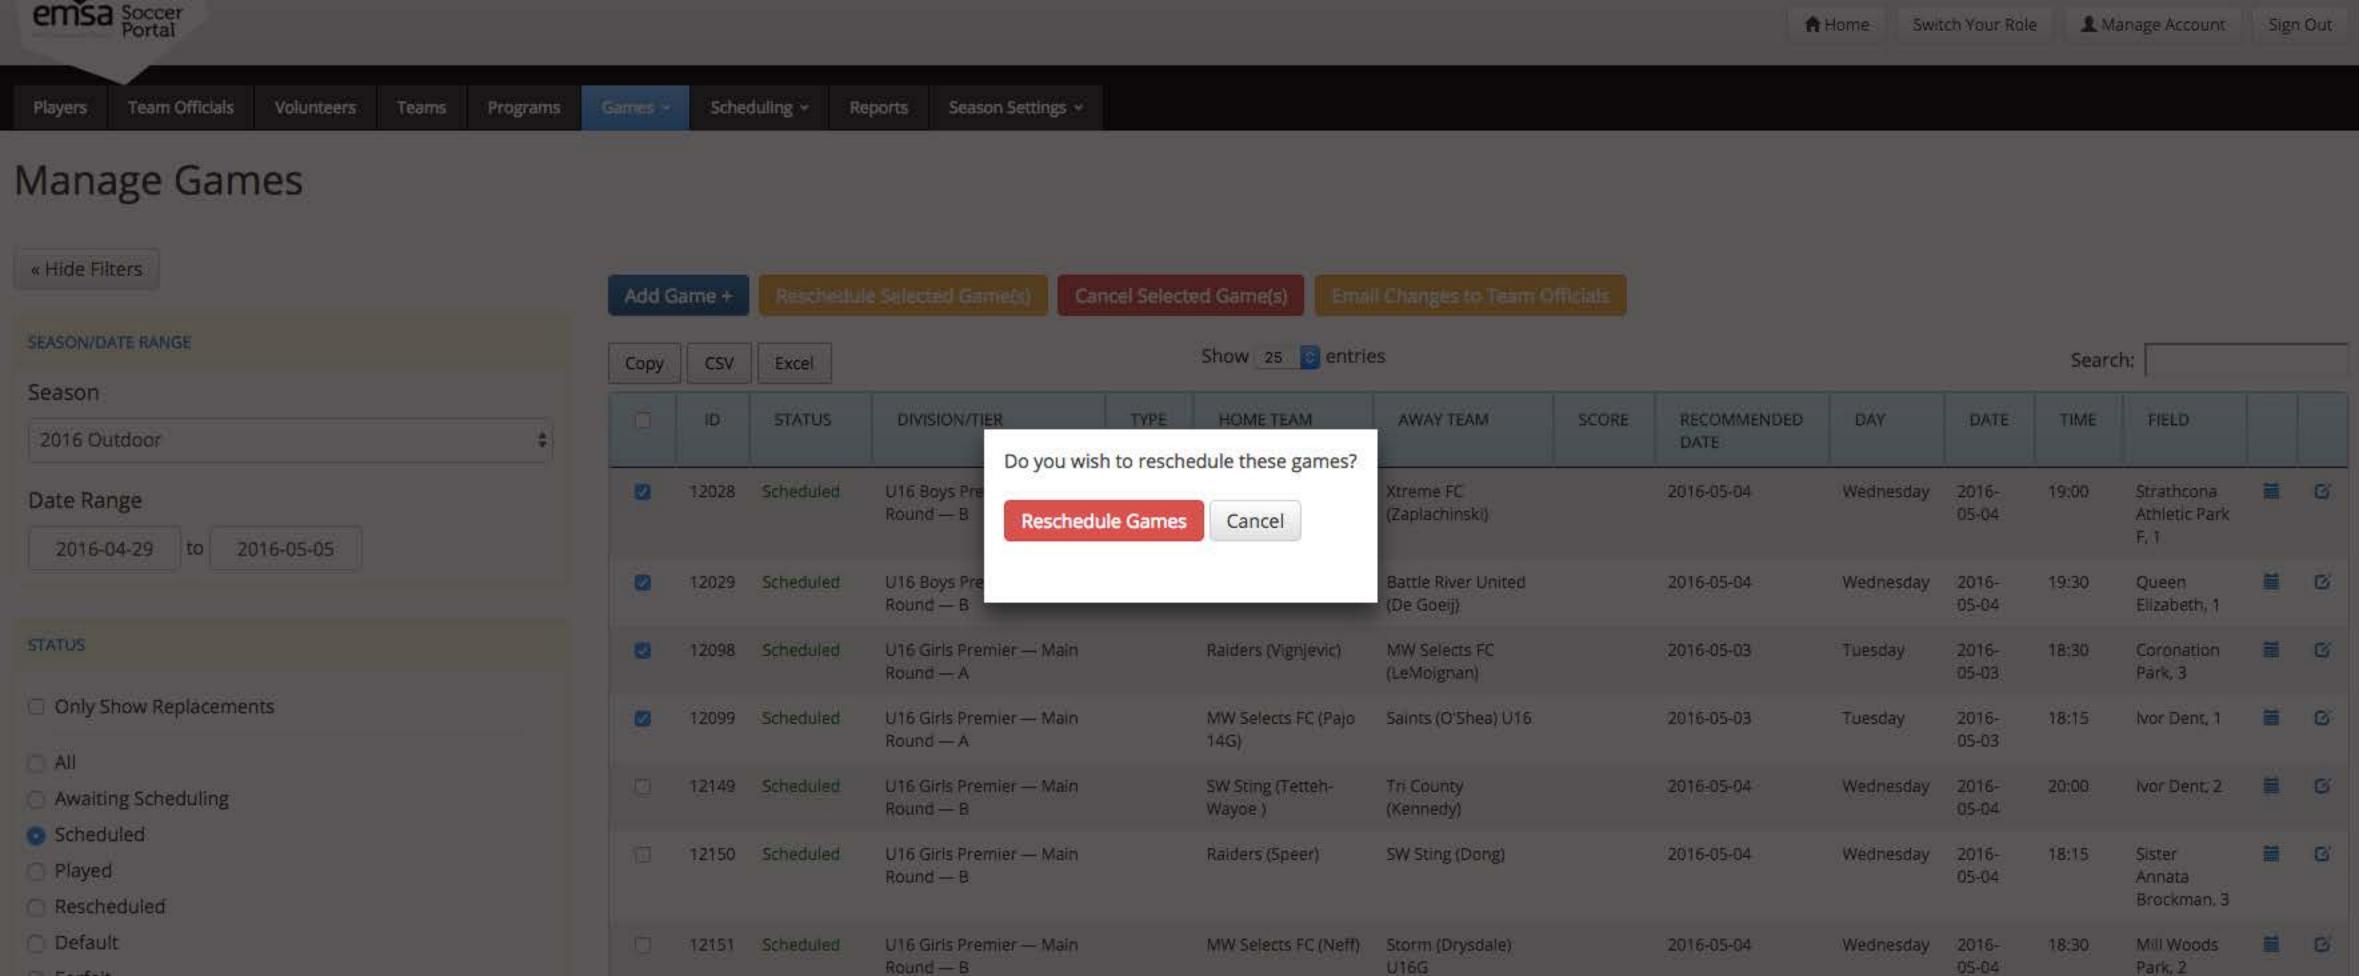

♠ Home

Switch Your Role

▲ Manage Account

Sign Out

Team Officials Garnes ~ Scheduling ~ Season Settings > Volunteers Programs Players Teams Reports

# Manage Games

Previous

Sign Out

Next

Showing 1 to 1 of 1 entries

Reschedule Selected Game(s)

Cancel Selected Game(s)

Add Game +