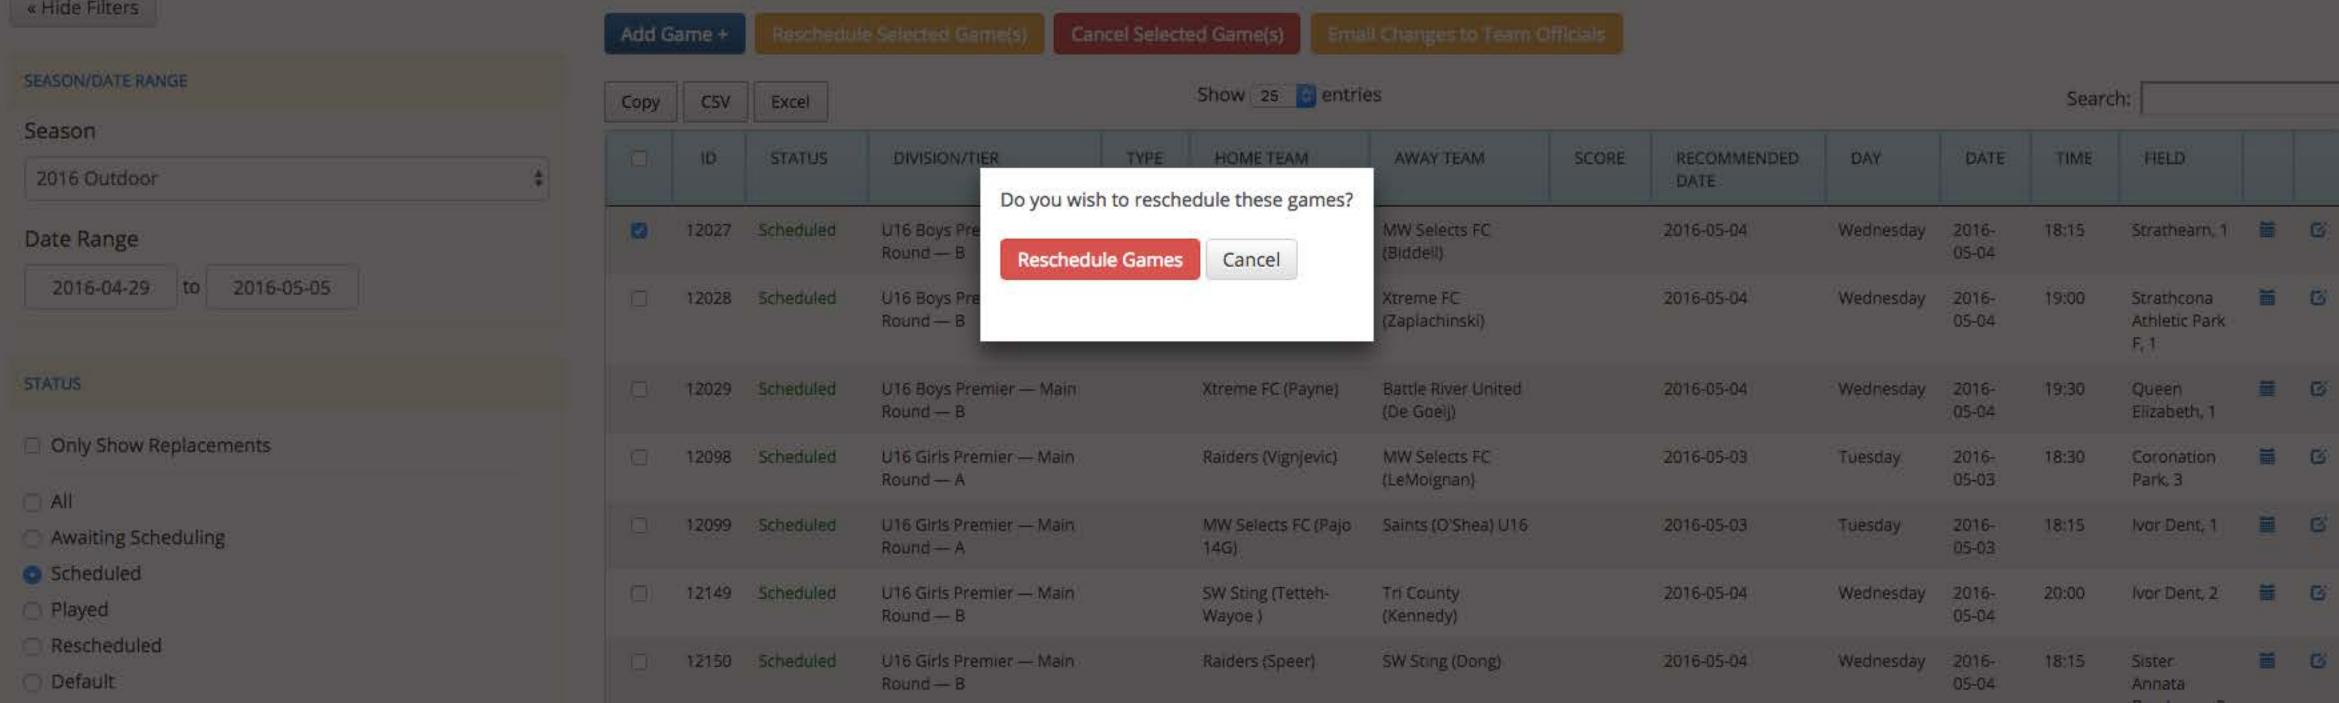

# Manage Games

Previous

Sign Out

Next

Showing 1 to 1 of 1 entries

Reschedule Selected Game(s)

Cancel Selected Game(s)

Add Game +