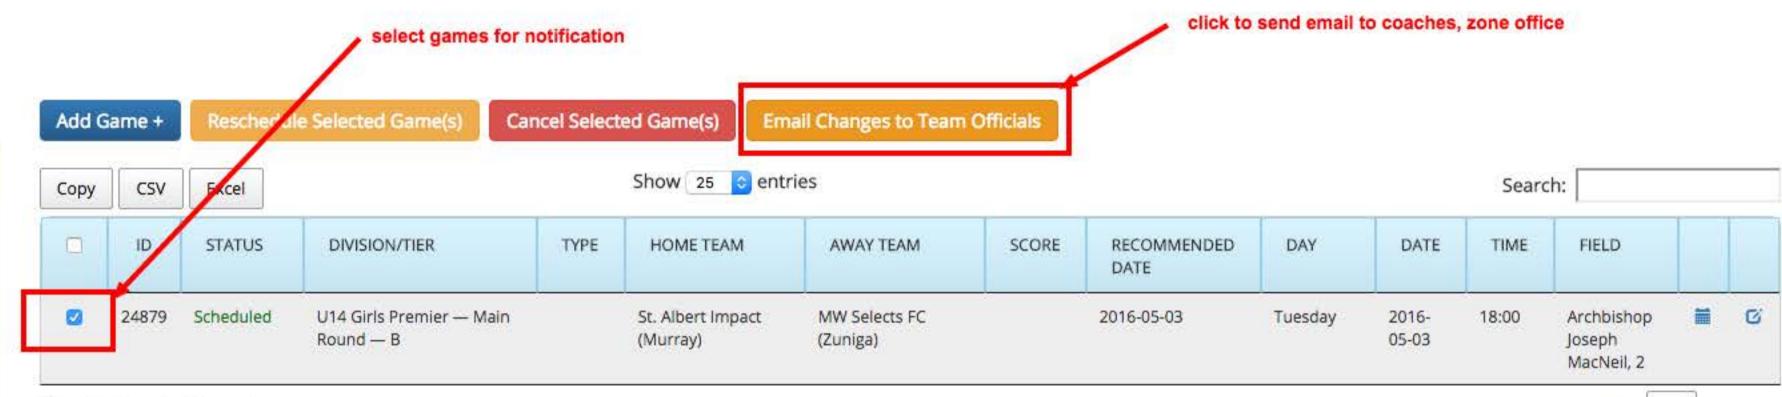

# Manage Games

Previous

Sign Out

Next

Showing 1 to 1 of 1 entries

Reschedule Selected Game(s)

Cancel Selected Game(s)

Add Game +