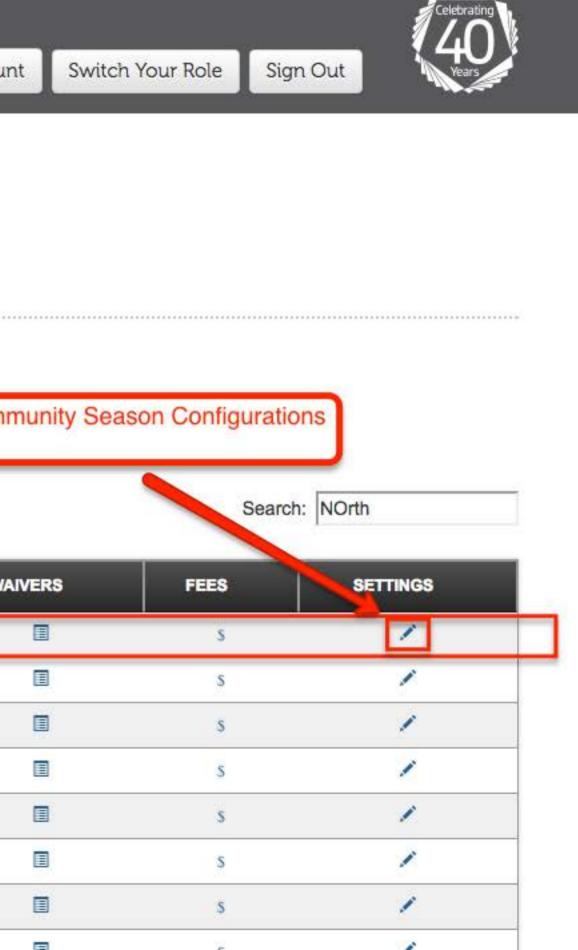

Home / Manage Seasonal Configuration / Edit Seasonal Configuration

## Edit Seasonal Configuration: Delton

| Season/Zone      | Community Membership               | Premier Tryout           | /olunteer Fees        | s Transfers | Age Selections            |
|------------------|------------------------------------|--------------------------|-----------------------|-------------|---------------------------|
| Season In        | formation                          |                          |                       |             |                           |
|                  | Season:                            | 2016/2017 Indoor         |                       | \$          |                           |
|                  | Zone/Community:                    | Delton                   |                       | \$          |                           |
| Alt              | ternate Zone/Community:            | (None)                   |                       | ¢ 🖌         | For most c                |
|                  | Registration Options:              | Users can directly regis | ster in this zone/cor | nmunity.    | need to be<br>which is th |
| Play City Wide I | Premier Home Games at:             | Play at Home Field       | \$                    | the home of |                           |
| Play City        | Wide Community Home<br>Games at: * | Play at Home Field       | \$                    |             |                           |
| Play Zone Pr     | emier Home Games at: *             | Play at Home Field       |                       |             |                           |
| Play Zone Con    | nmunity Home Games at:             | Play at Home Field       | \$                    |             |                           |

Save Changes

Communities Edit Seasonal Configurations pg. 2

communities, the only item that will be configured is the Alternate Community the redirect used during registrations when a community doesn't offer a matching program