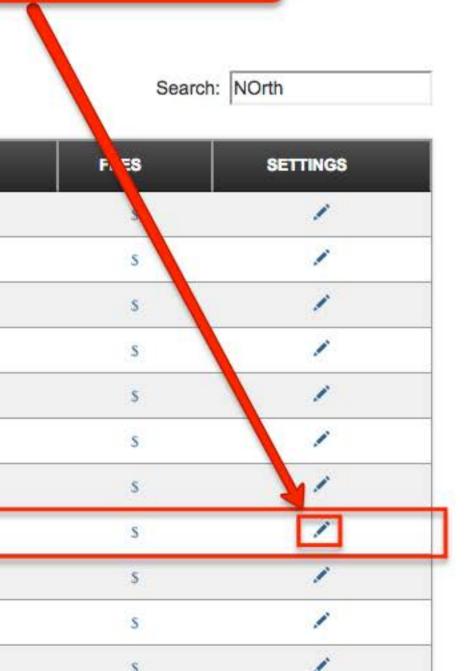

## Manage Seasonal Configurations

| Season: | 2016/2017 Indoor | ¢ |
|---------|------------------|---|
|         |                  |   |

|      |    | - |         |
|------|----|---|---------|
| Show | 25 | 0 | entries |

| NAME                     | <b>#</b> ТҮРЕ | PARENT JURISDICTION                | WAIVERS |
|--------------------------|---------------|------------------------------------|---------|
| Delton                   | Community     | EMSA North                         |         |
| Delwood                  | Community     | EMSA North                         | E       |
| Dunluce                  | Community     | EMSA North                         |         |
| Eastwood                 | Community     | EMSA North                         | E       |
| Eaux Claires             | Community     | EMSA North                         |         |
| Edmonton Garrison        | Community     | EMSA North                         |         |
| Elmwood Park (North End) | Community     | EMSA North                         |         |
| EMSA North               | Zone          | EMSA Main                          |         |
| Evansdale                | Community     | EMSA North                         |         |
| EXT North West Central   | Zone          | EMSA Main Zone                     | E       |
| Fraser                   | Community     | Edit Seasonal Configurations pg. 2 |         |

### Click to edit North Zone configurations