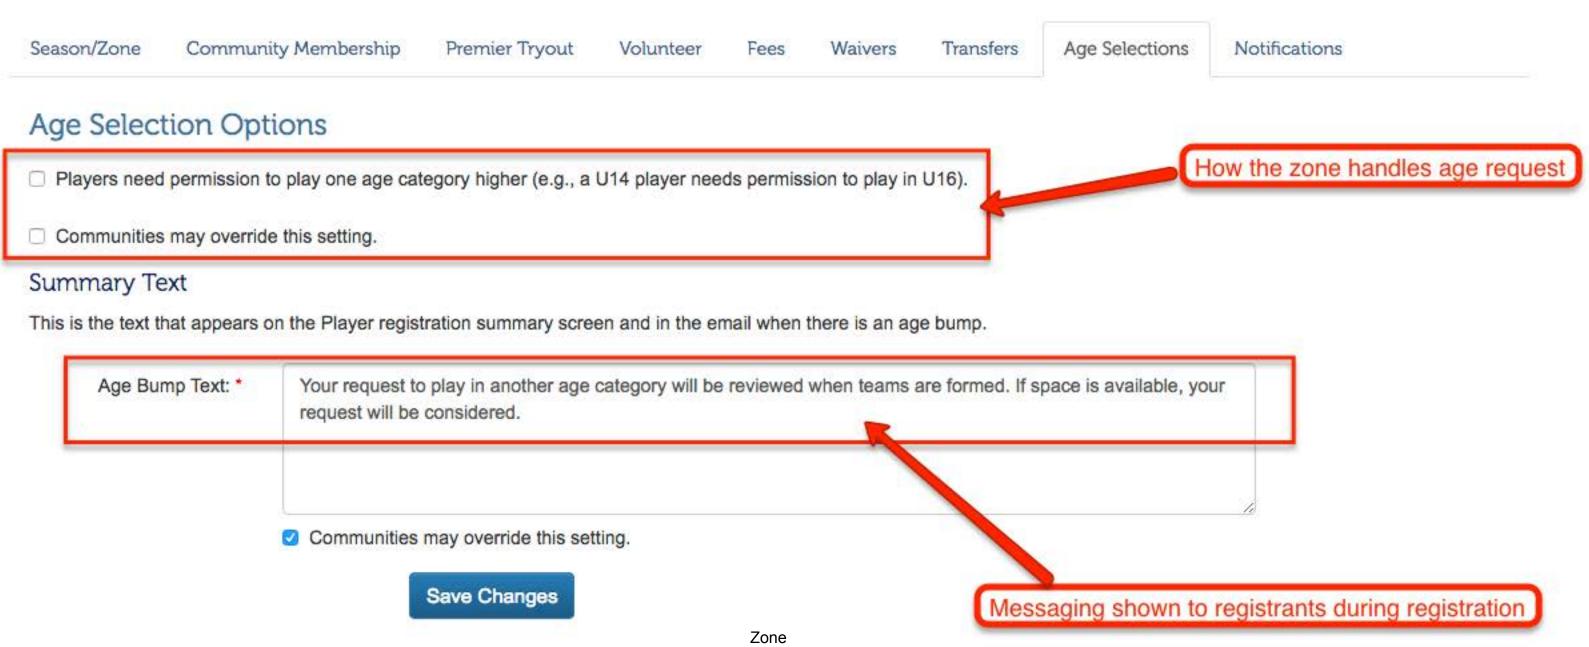

### Click to edit North Zone configurations

Age Selections

Notifications

### rs are handled in the zone

#### strant during registration