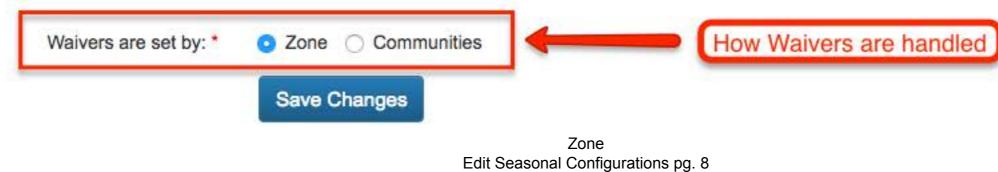

#### Waivers:

Note: If the community does not have waivers set for an Age Category, it will try to look to the parent zone for a suitable set of waivers. This allows the zone to set default waivers and for the community to override it.