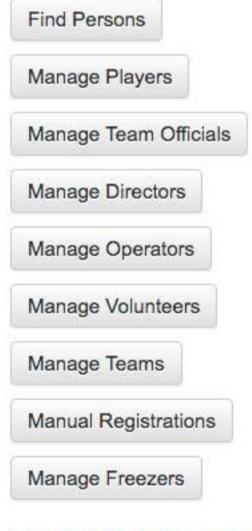

## **Operator Control Panel**

### Team/Players/Volunteers Management

### User Management

Manage Accounts

A Home

### Requests

Manage Age Category Requests

Manage Transfer Requests

### Reporting

**Temporary Reports** 

**Custom Reports** 

**Report Builder** 

### **Organization Management**

Manage Seasonal Configurations

Manage Programs

Team Officials: 1266 registered; 286 in draft; 74 cancelled

Home / Manage Seasonal Configurations