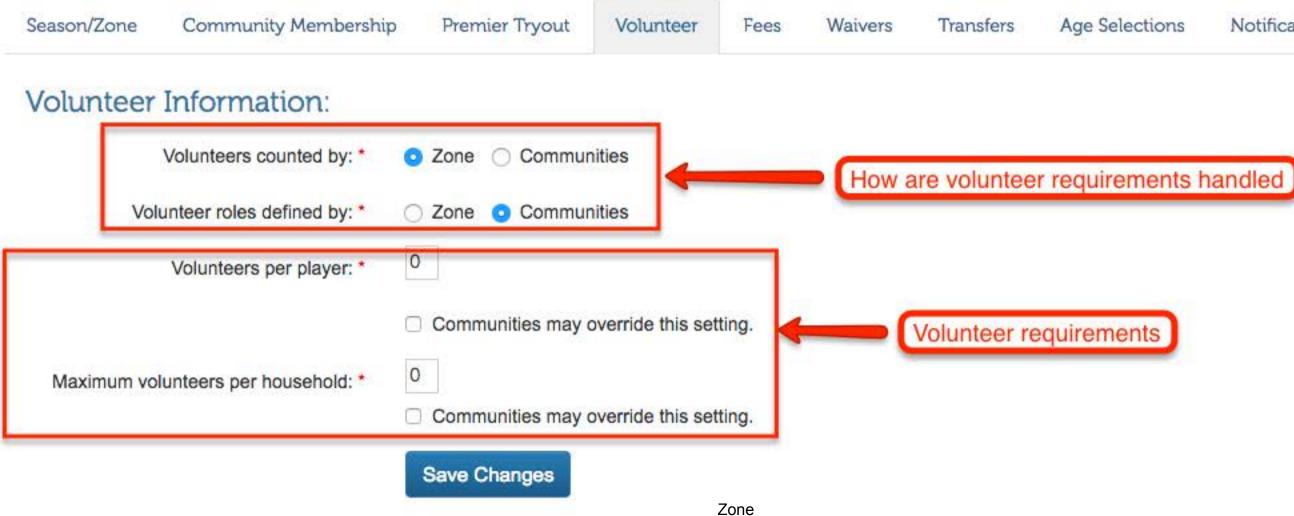

|            |
|             |                        | Communities may                | override this set | ting.        |                |                         |            |
|             |                        | Save Changes                   |                   |              |                | Message<br>premier re   |            |
|             |                        |                                |                   | Zone         |                |                         |            |



Sign Out



#### Selections Notifications

| ⊒ | P |  |
|---|---|--|
|   |   |  |
|   |   |  |
|   |   |  |

| tion | nted | to registrants selecting |
|------|------|--------------------------|
|      | tion |                          |





## Edit Seasonal Configuration: EMSA North



Edit Seasonal Configurations pg. 6







Notifications



## Edit Seasonal Configuration: EMSA North

| Season/Zone | Community Membership | Premier Tryout | Volunteer | Fees | Waivers | Transfers | Age |
|-------------|----------------------|----------------|-----------|------|---------|-----------|-----|
|             |                      |                |           |      |         |           |     |

#### Fees:

Note: If the community does not have fees set for an Age Category, it will try to look to the parent zone for a suitable set of fees. This allows the zone to set a default fee and for the community to override it.

| Fee Instructions: * | File - Edit - Inser       | rt - Viev   | w <b>≁</b> Fo | rmat 🕶 | Table | e <del>•</del> | Tools - |   |
|---------------------|-----