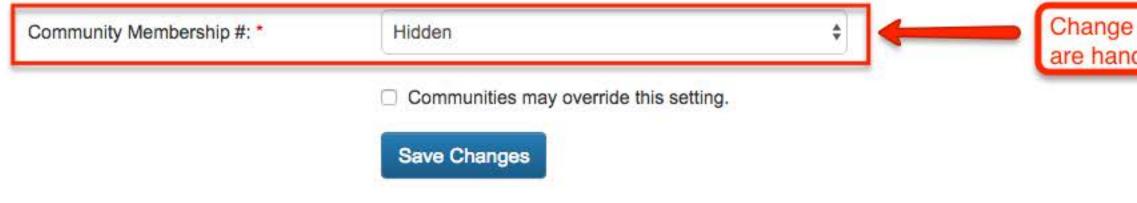

### **Community Membership Information**

.....

ctions Notifications

Change how community memberships are handled in the zone