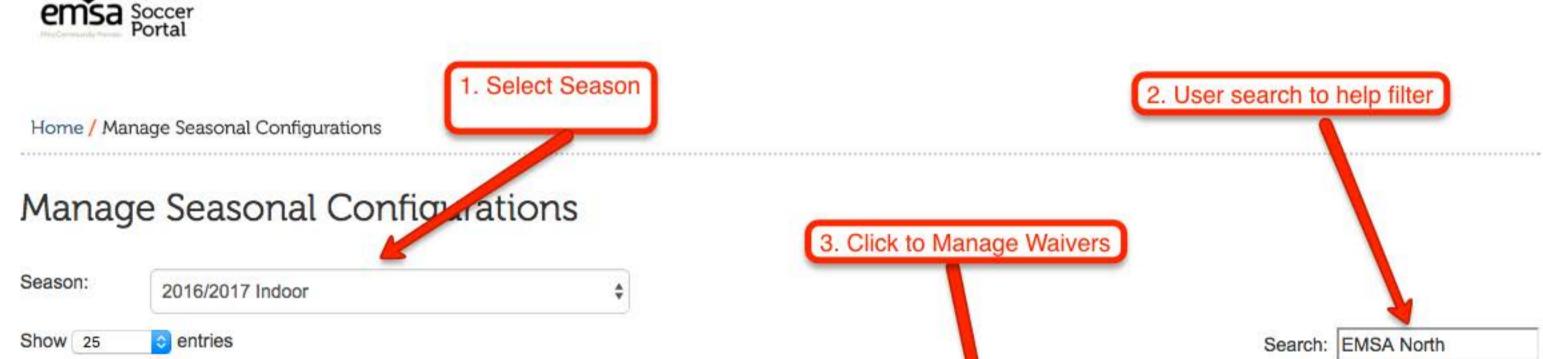

## Reporting

Temporary Reports

Custom Reports

Report Builder

Waivers are managed through seasonal configurations

# Organization Management

Manage Seasonal Configurations

Manage Programs

| NAME                     | II TYPE   | PARENT JURISDICTION | WAIVERS | FEES | SETTINGS |
|--------------------------|-----------|---------------------|---------|------|----------|
| Delton                   | Community | EMSA North          |         | s    | 1        |
| Delwood                  | Community | EMSA North          |         | \$   | 1        |
| Dunluce                  | Community | EMSA North          |         | \$   | 1        |
| Eastwood                 | Community | EMSA North          |         | \$   | 1        |
| Eaux Claires             | Community | EMSA North          |         | s    | 7        |
| Edmonton Garrison        | Community | EMSA North          |         | \$   | 1        |
| Elmwood Park (North End) | Community | EMSA North          |         | \$   | 1        |
| EMSA North               | Zone      | EMSA Main           |         | \$   | 1        |
| Evansdale                | Community | EMSA North          |         | \$   | /        |
| EXT North West Central   | Zone      | EMSA Main           |         | \$   | 1        |
| Fraser                   | Community | EMSA North          |         | \$   | -        |