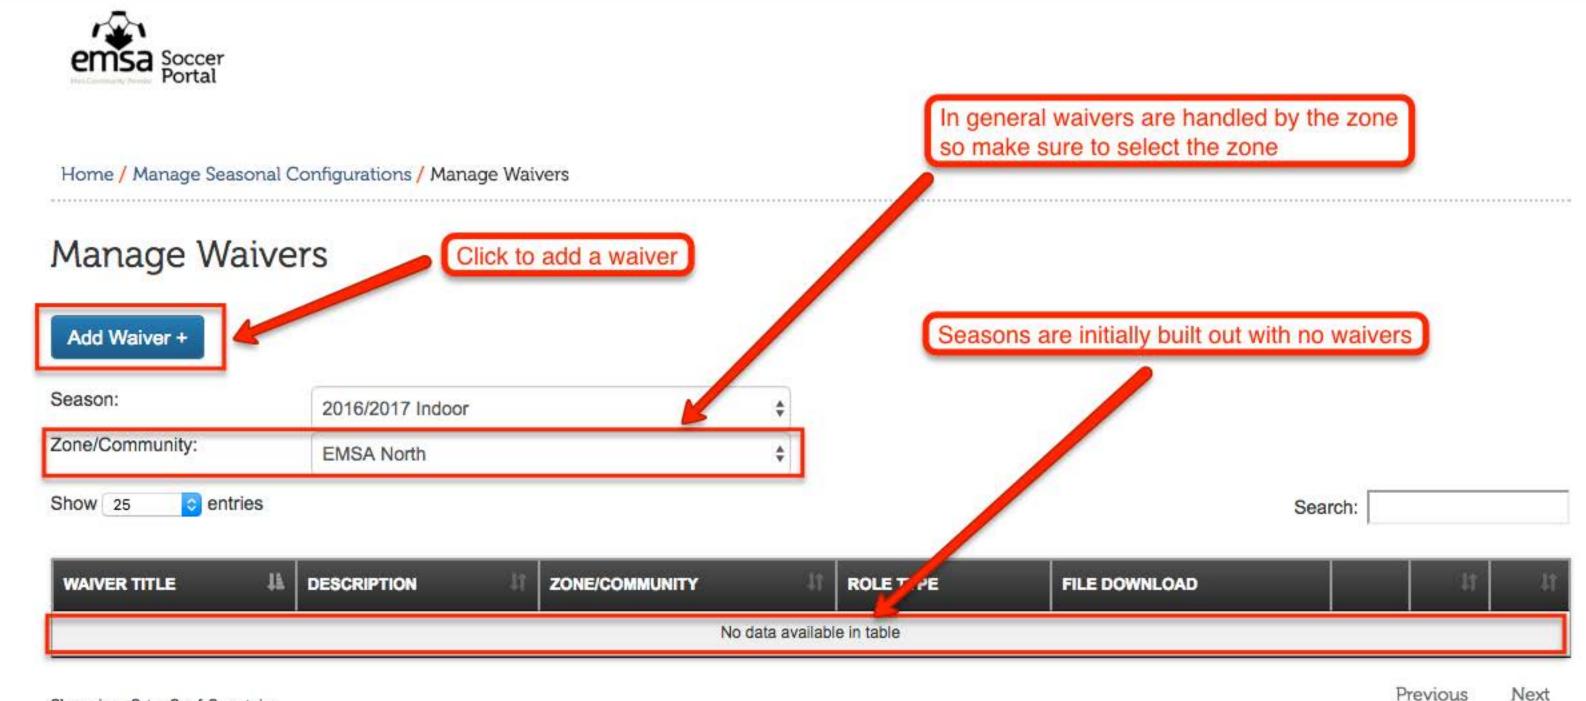

## Reporting

Temporary Reports

Custom Reports

Report Builder

Waivers are managed through seasonal configurations

# Organization Management

Manage Seasonal Configurations

Manage Programs

| NAME                     | II TYPE   | PARENT JURISDICTION | WAIVERS | FEES | SETTINGS |
|--------------------------|-----------|---------------------|---------|------|----------|
| Delton                   | Community | EMSA North          |         | s    | 1        |
| Delwood                  | Community | EMSA North          |         | \$   | 1        |
| Dunluce                  | Community | EMSA North          |         | \$   | 1        |
| Eastwood                 | Community | EMSA North          |         | \$   | 1        |
| Eaux Claires             | Community | EMSA North          |         | s    | 7        |
| Edmonton Garrison        | Community | EMSA North          |         | \$   | 1        |
| Elmwood Park (North End) | Community | EMSA North          |         | \$   | 1        |
| EMSA North               | Zone      | EMSA Main           |         | \$   | 1        |
| Evansdale                | Community | EMSA North          |         | \$   | /        |
| EXT North West Central   | Zone      | EMSA Main           |         | \$   | 1        |
| Fraser                   | Community | EMSA North          |         | \$   | -        |

### Add Waiver/Term

▲ Manage Account

Switch Your Role

Sign Out

Home / Manage Seasonal Configurations / Manage Waivers

Waiver successfully added.

Previous 1 Next