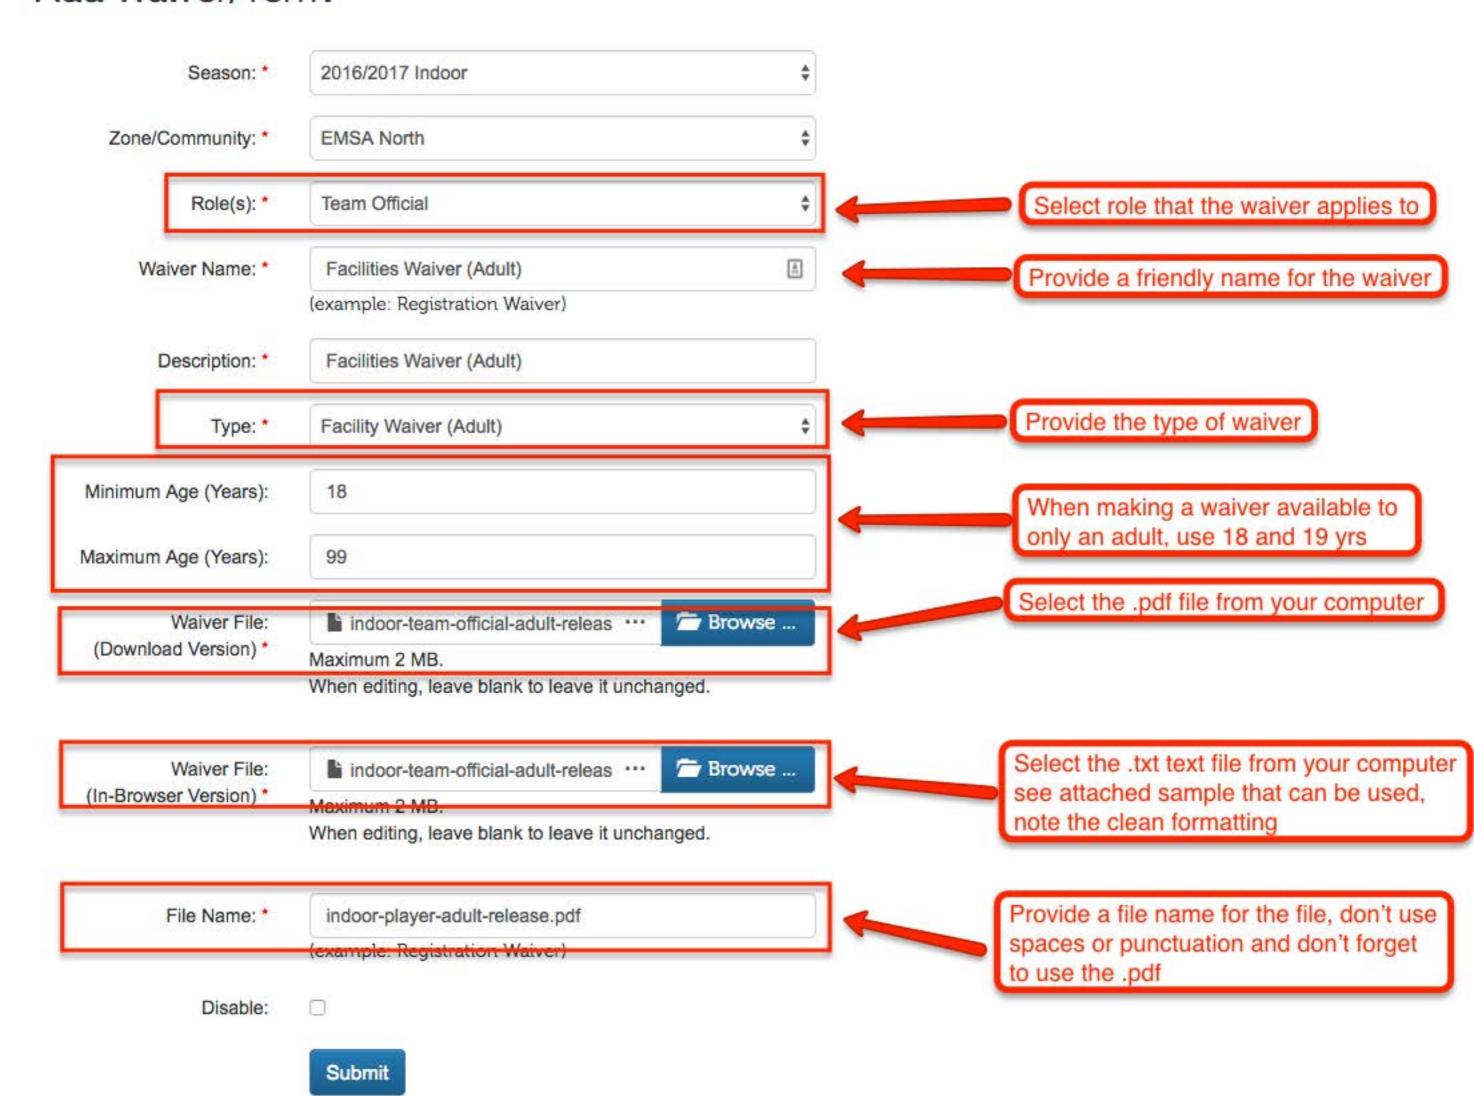

### Add Waiver/Term

▲ Manage Account

Switch Your Role

Sign Out

Home / Manage Seasonal Configurations / Manage Waivers

Waiver successfully added.

Previous 1 Next