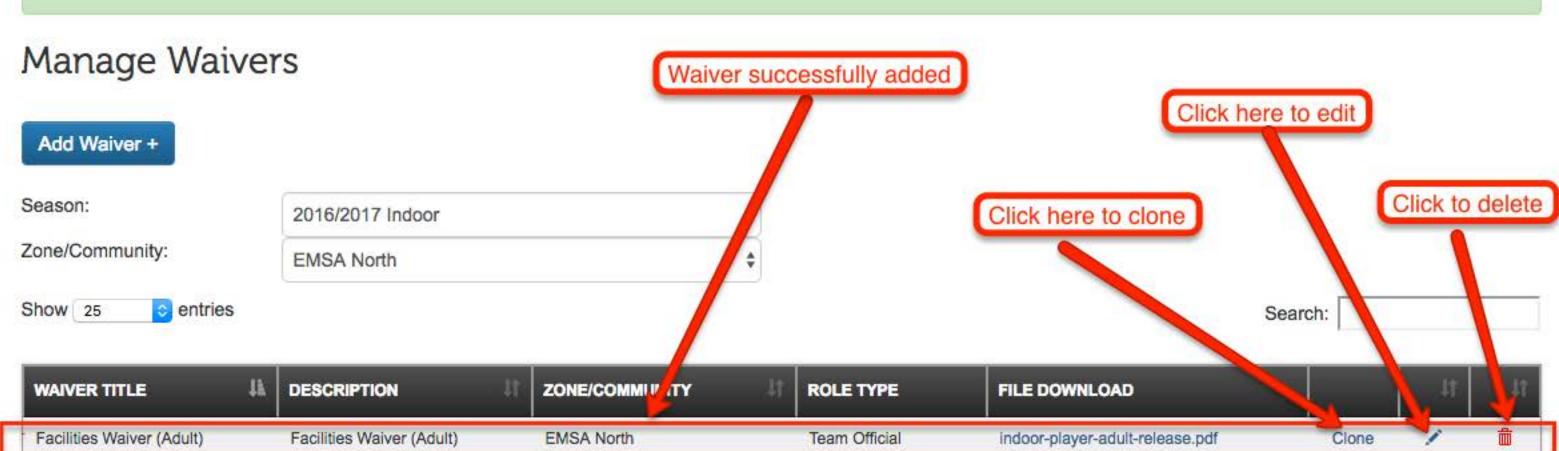

### Add Waiver/Term

▲ Manage Account

Switch Your Role

Sign Out

Home / Manage Seasonal Configurations / Manage Waivers

Waiver successfully added.

Previous 1 Next