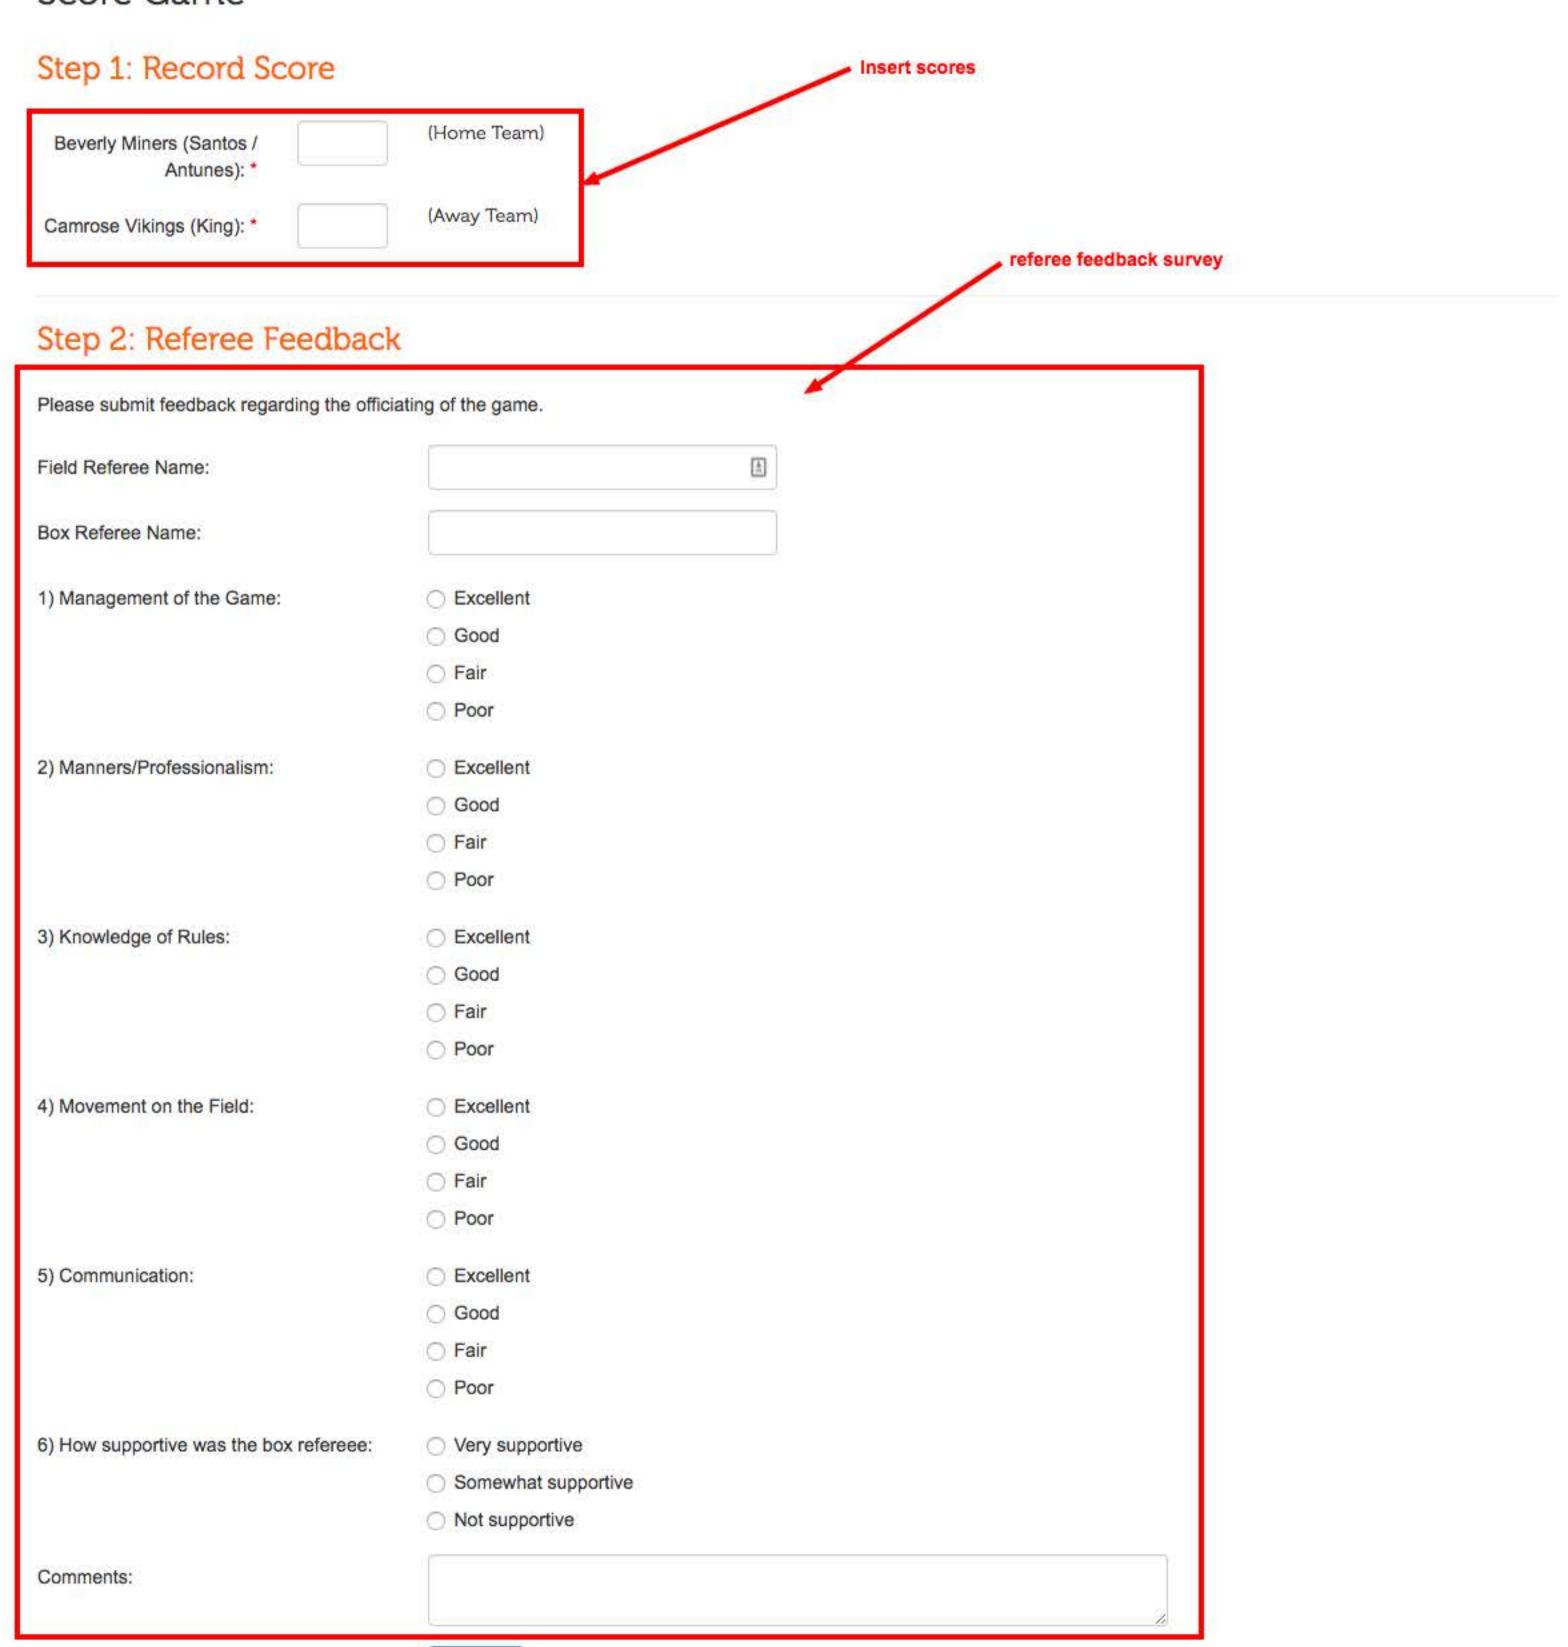

cRae,<br>Ryan |                     |
| Sun, Dec<br>4th  | 3:45 pm     | Beverly Miners (Santos /<br>Antunes) | 4 - 3 | Belmead (McEwan)                     | Edmonton Soccer Centre West,<br>2   | Regular | Complete   | PL: MacRae,<br>Ryan |                     |
| Sun, Dec<br>11th | 9:45 am     | Callingwood (Pierce)                 | 2-1   | Beverly Miners (Santos /<br>Antunes) | Edmonton Soccer Centre<br>South, 10 | Regular | Complete   |                     | PL: MacRae,<br>Ryan |
| Sun, Dec<br>18th | 10:00<br>am | Beverly Miners (Santos /<br>Antunes) |       | Camrose Vikings (King)               | Edmonton Soccer Centre<br>South, 9  | Regular | Incomplete | 1                   |                     |



▲ Manage Account









Home / Manage Games/Scores / Score Game

# Score Game



Submit