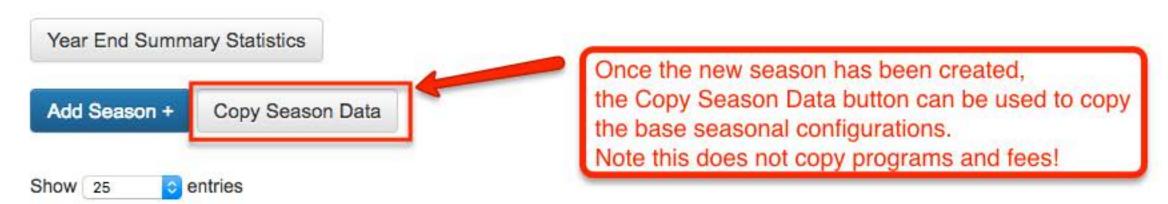

Home / Manage Seasons / Add Season Add Season Season name, keep it consistent Name: \* 2016/2017 Indoor E.g.: 2017 Outdoor; 2017/2018 Indoo Start Date: \* 2016-10-15 Season start and end dates End Date: \* 2017-03-31 Community League 2016 Membership Year: \* Tax Receipts Available 2017-02-01 Starting On: \* Team Official Expiry Date: \* 2017-03-15 Dates when team officials and community/age directors loose access to "administrative" functions Director Expiry Date: \* 2017-03-15 Type: \* Indoor Status: \* Pre-staging Only Administrator users can see a season when it is in Pre-Staging Status, this is used to setup the season with a base configuration Submit before Zone Operators can start working with it. Add Season Guide pg. 2