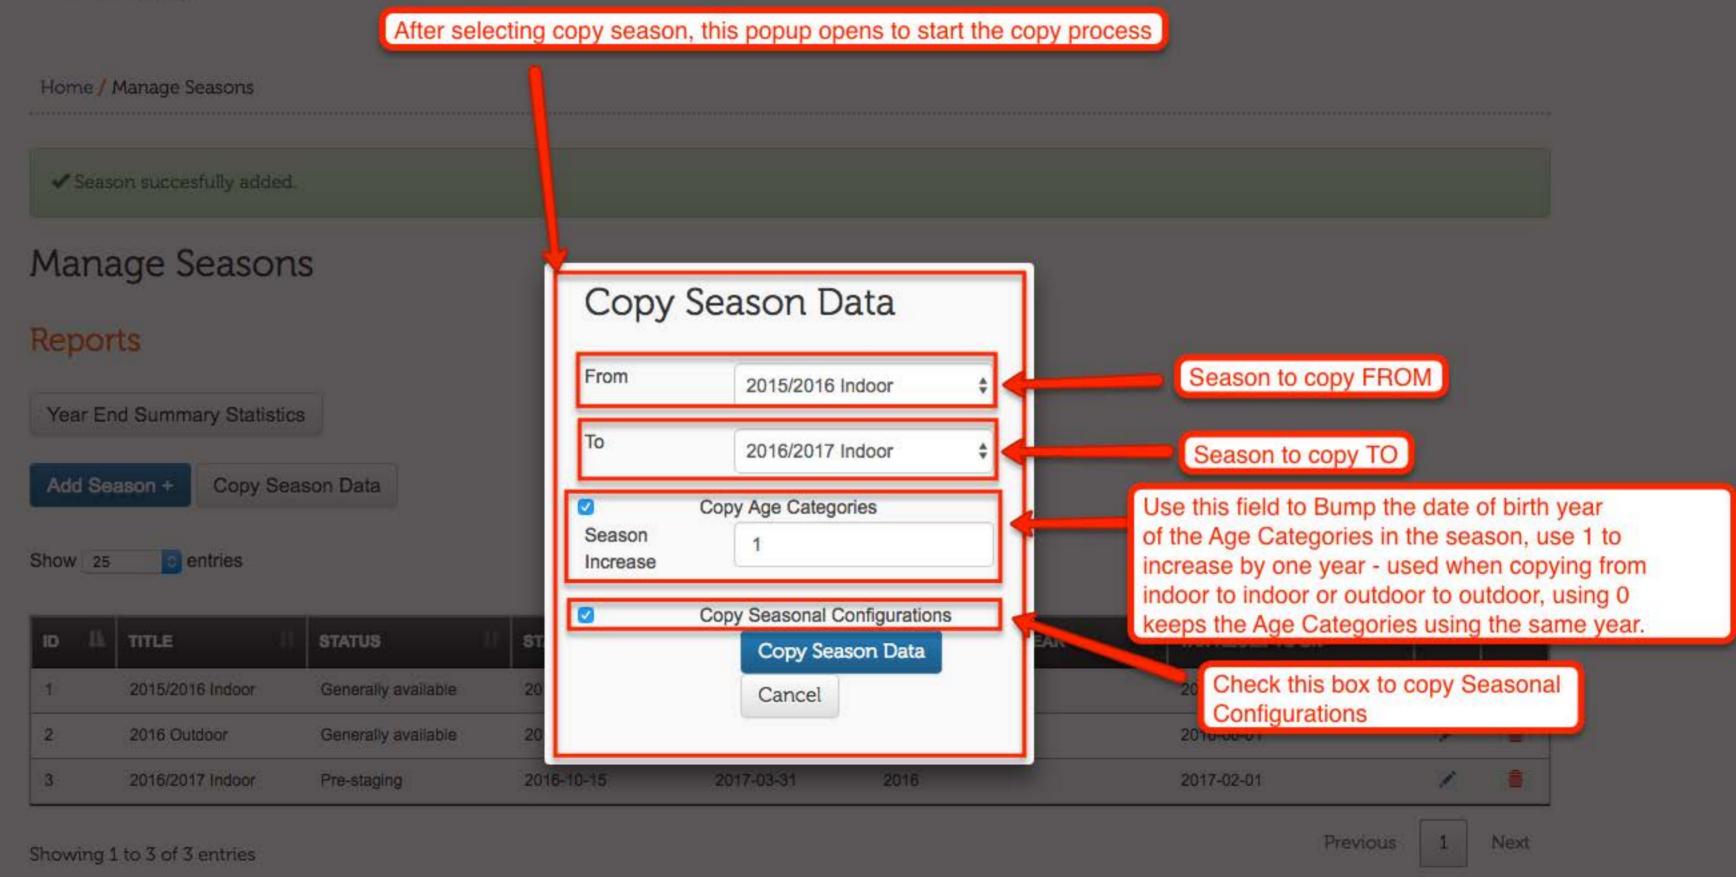

Home / Manage Seasons / Add Season Add Season Season name, keep it consistent Name: \* 2016/2017 Indoor E.g.: 2017 Outdoor; 2017/2018 Indoo Start Date: \* 2016-10-15 Season start and end dates End Date: \* 2017-03-31 Community League 2016 Membership Year: \* Tax Receipts Available 2017-02-01 Starting On: \* Team Official Expiry Date: \* 2017-03-15 Dates when team officials and community/age directors loose access to "administrative" functions Director Expiry Date: \* 2017-03-15 Type: \* Indoor Status: \* Pre-staging Only Administrator users can see a season when it is in Pre-Staging Status, this is used to setup the season with a base configuration Submit before Zone Operators can start working with it. Add Season Guide pg. 2