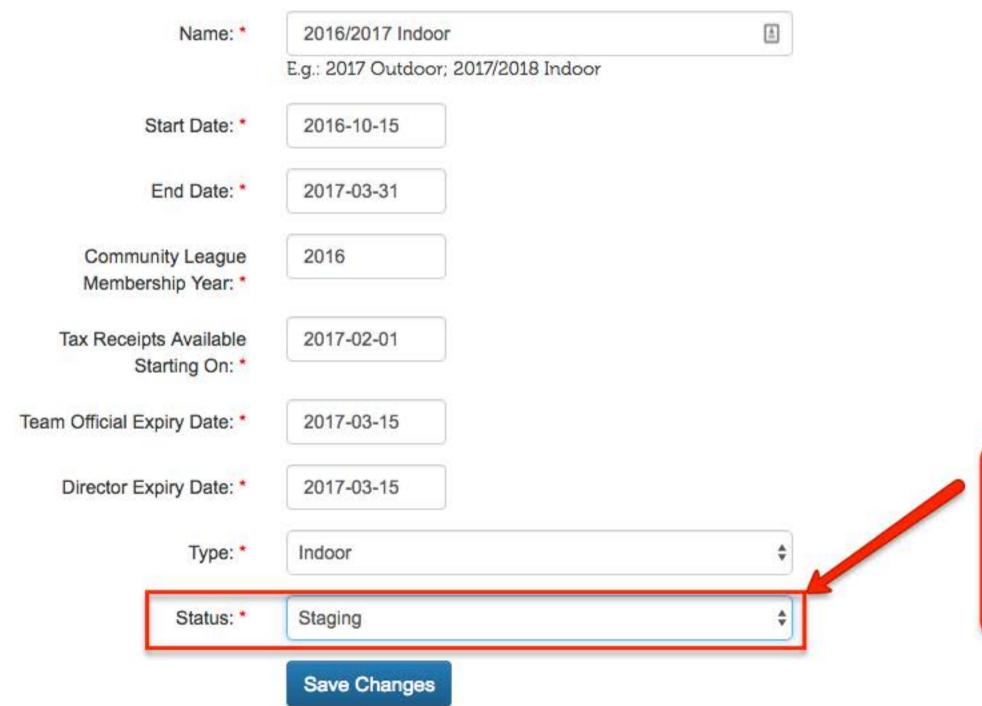

Previous

Home / Manage Seasons / Edit Season

#### Edit Season

Once season data has been copied and EMSA is ready to open the customization up to the Zones status needs to be changed to Staging.

In the Staging status, Zone Operators can add programs, fees, and seasonal configurations.