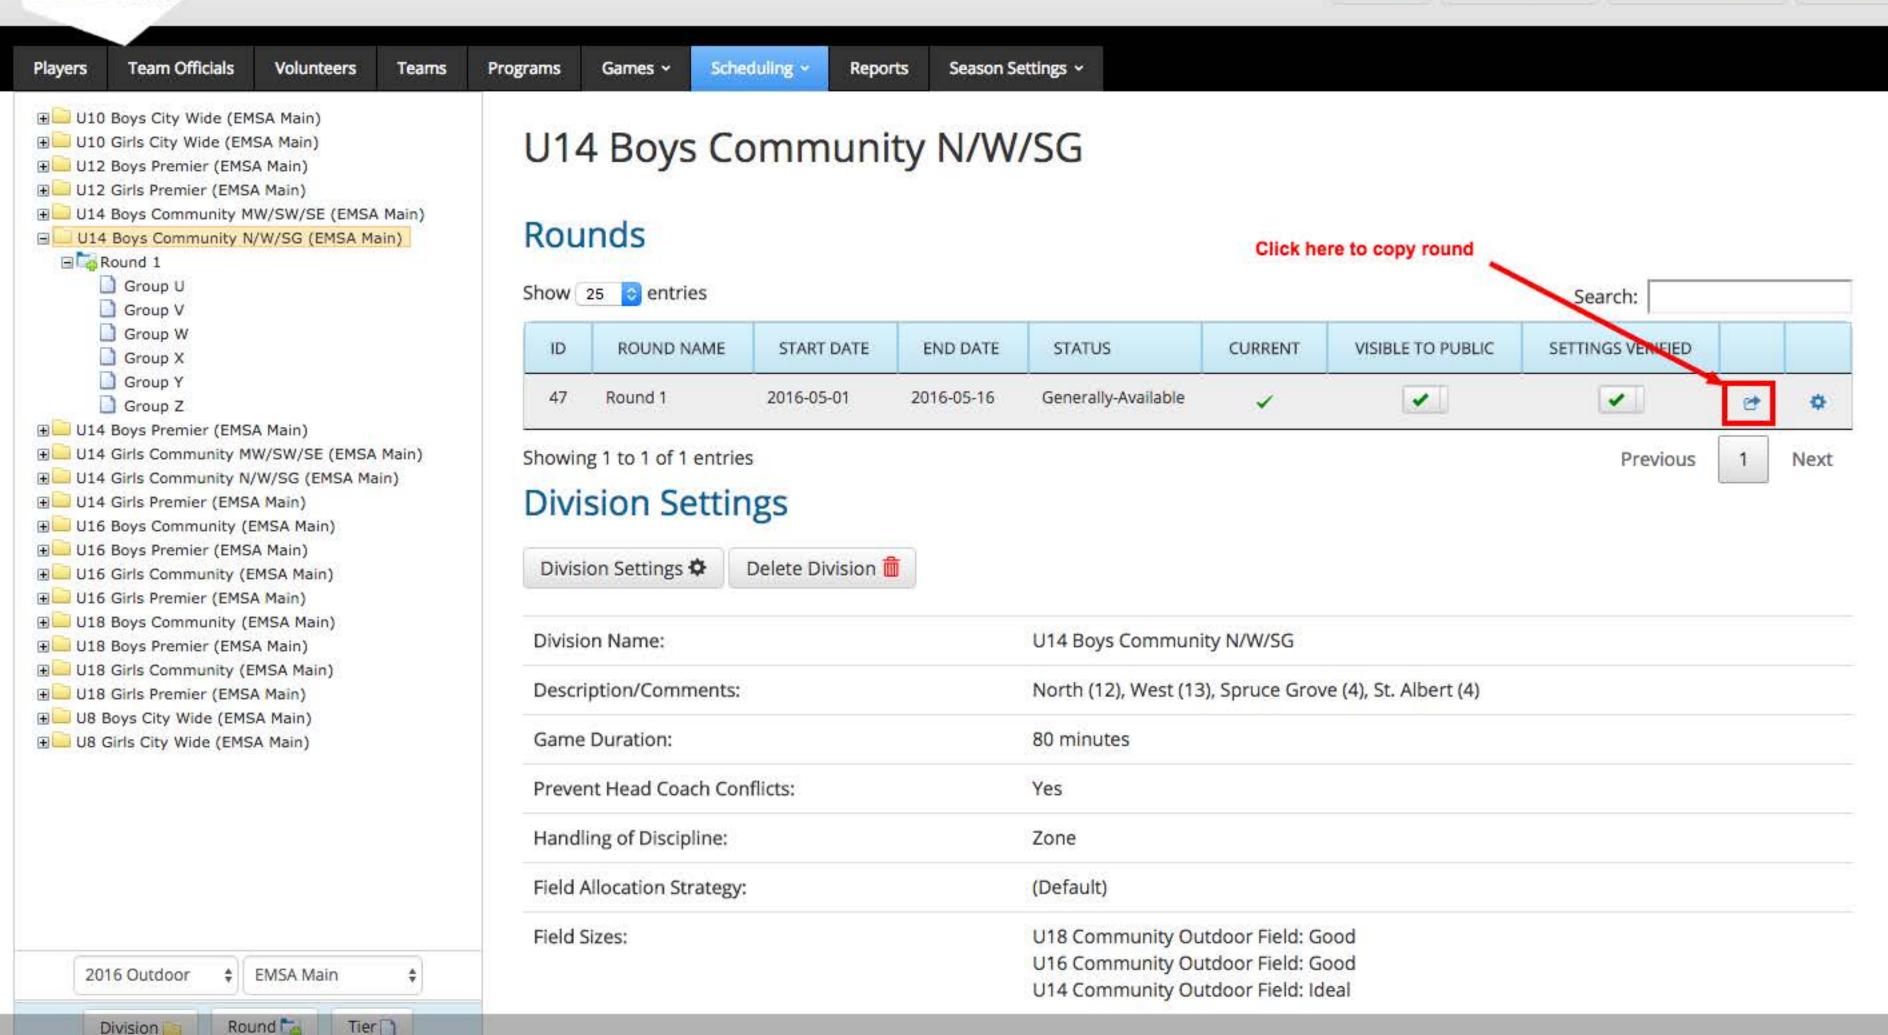

### Copy to New Round

Are you sure you want to create a new round using the teams from this round?

The following settings will be used:

U14 Boys C

ID ROUND NA

48 Round 1

**Division Sett** 

Division Settings 🌣

Description/Comment

Prevent Head Coach C

Handling of Discipline

Field Allocation Strate

Field Sizes:

Division Name:

Game Duration:

|                                      | Round Name                                   |  |
|--------------------------------------|----------------------------------------------|--|
| 4                                    | Number of Tiers                              |  |
| 2016-05-16                           | Start Date                                   |  |
|                                      | End Date                                     |  |
| ☐ Rotate Fields                      |                                              |  |
| Rotate Times                         |                                              |  |
|                                      |                                              |  |
| Extra Games Tru                      | ncate 😂                                      |  |
| Extra Games Tru                      |                                              |  |
| HIVE OF MONETANDE                    | / Administrators ©                           |  |
| Schedule Visibility                  | / Administrators ©                           |  |
| Schedule Visibility Status Staging 0 | Administrators ©                             |  |
| Schedule Visibility Status Staging 0 | Number of Rounds  Number of Exhibition Games |  |