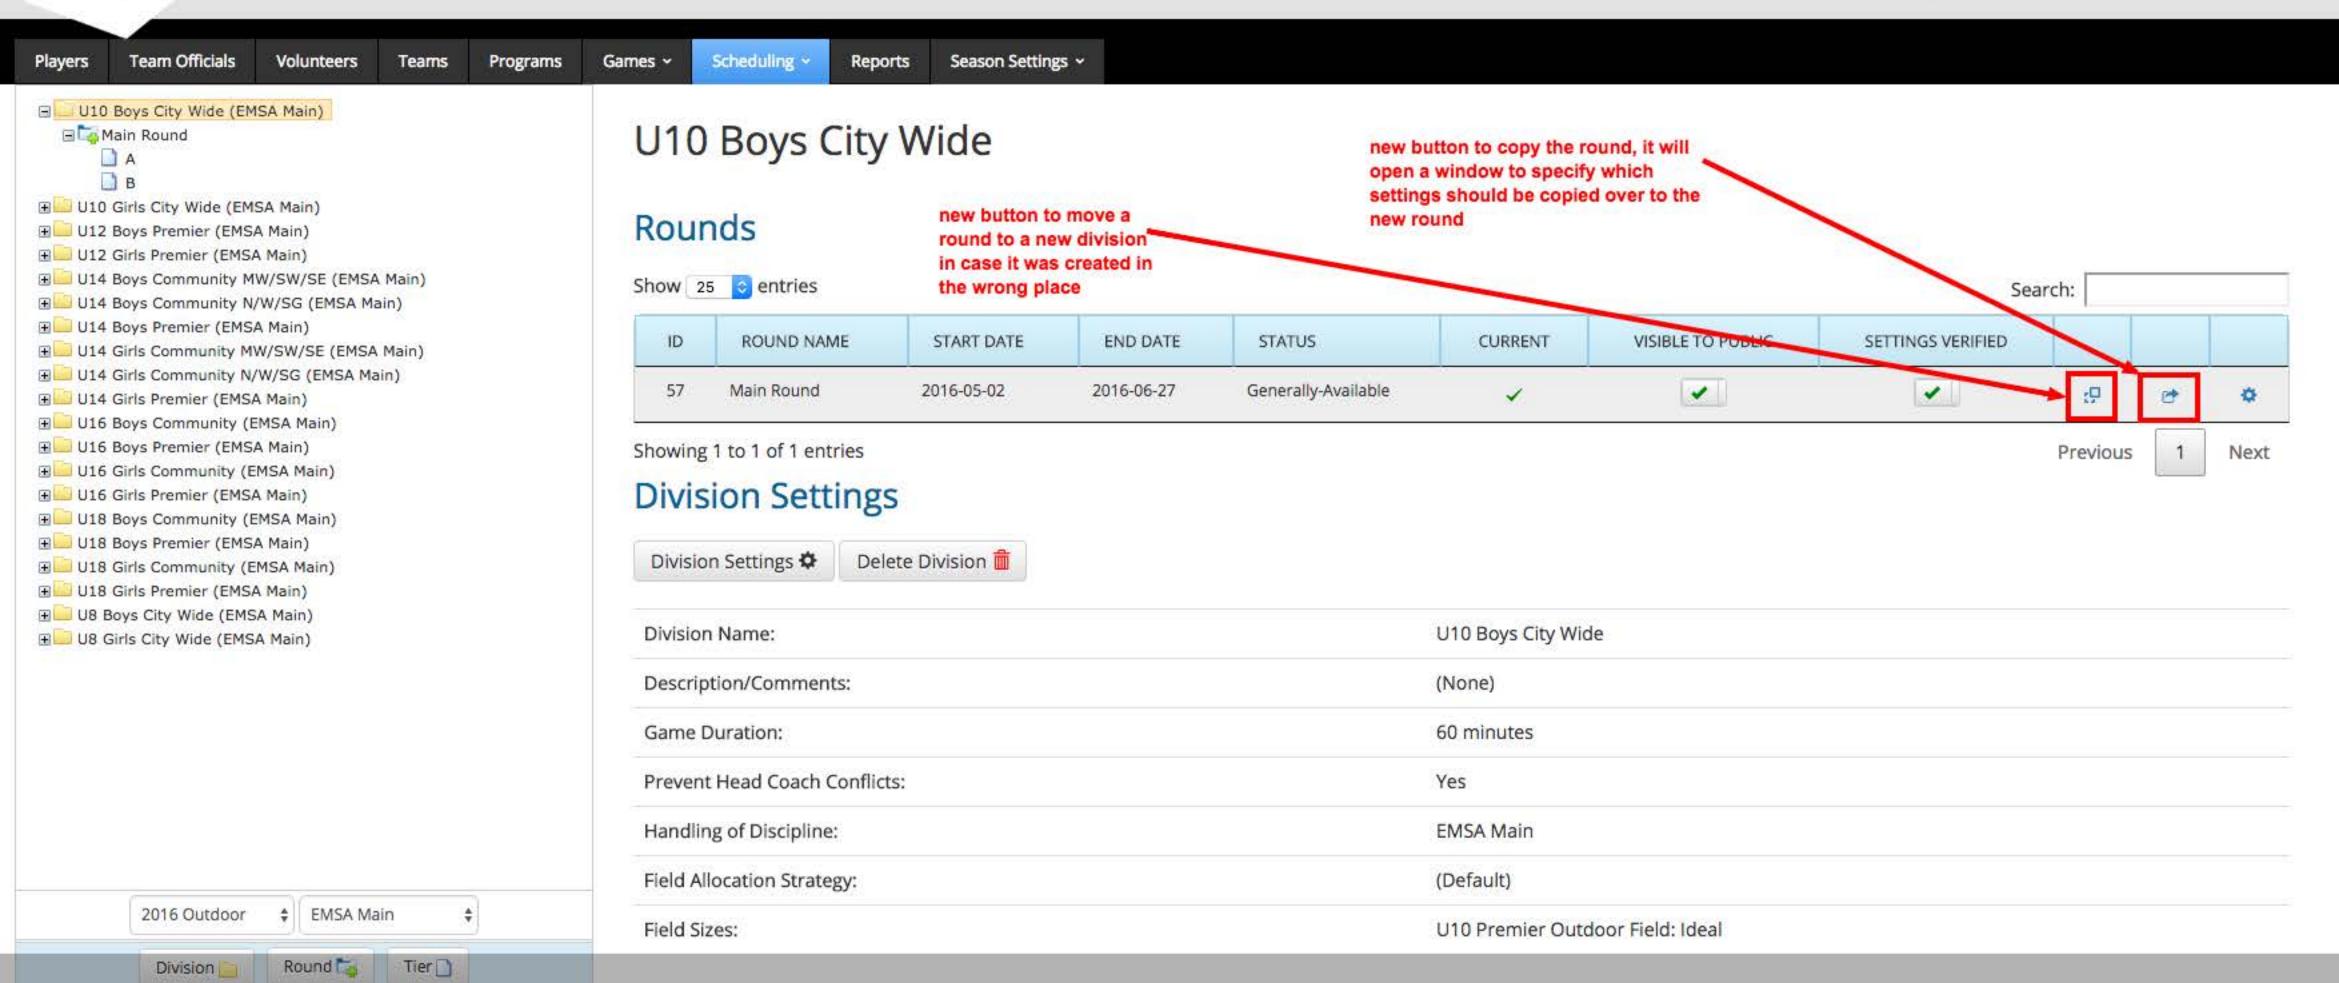

### Move Round

### Main Round

To which division would you like to move this round?

U10 Boys

Show 25 entries

ID ROUND N

57 Main Round

Showing 1 to 1 of 1 en

**Division Set** 

Division Settings 🌣

Description/Comme

Prevent Head Coach

Handling of Disciplin

Field Allocation Strat

Dialet Circ

Game Duration:

Division Name: