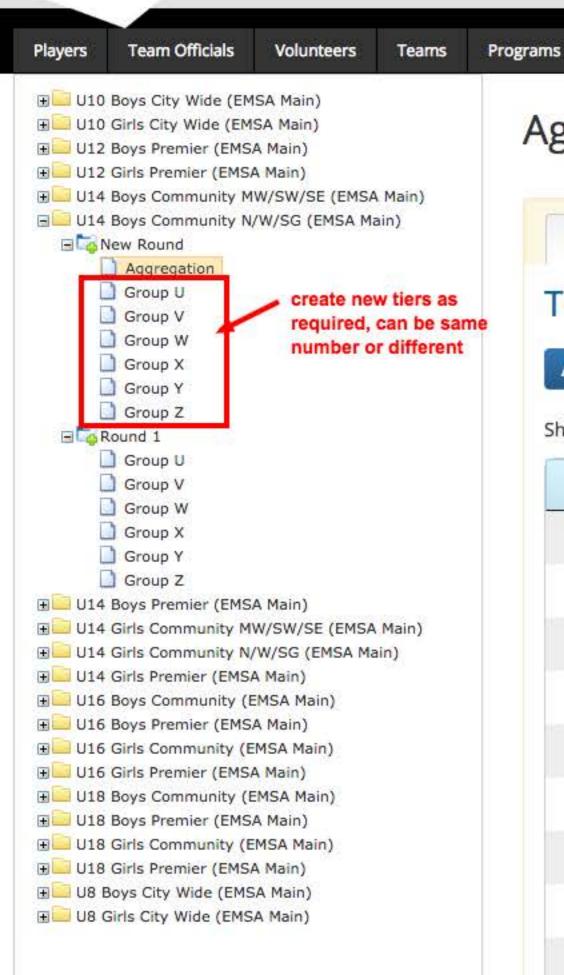

## Aggregation

Games ~

Scheduling ~

Reports

Season Settings >

**♠** Home

Switch Your Role

▲ Manage Account