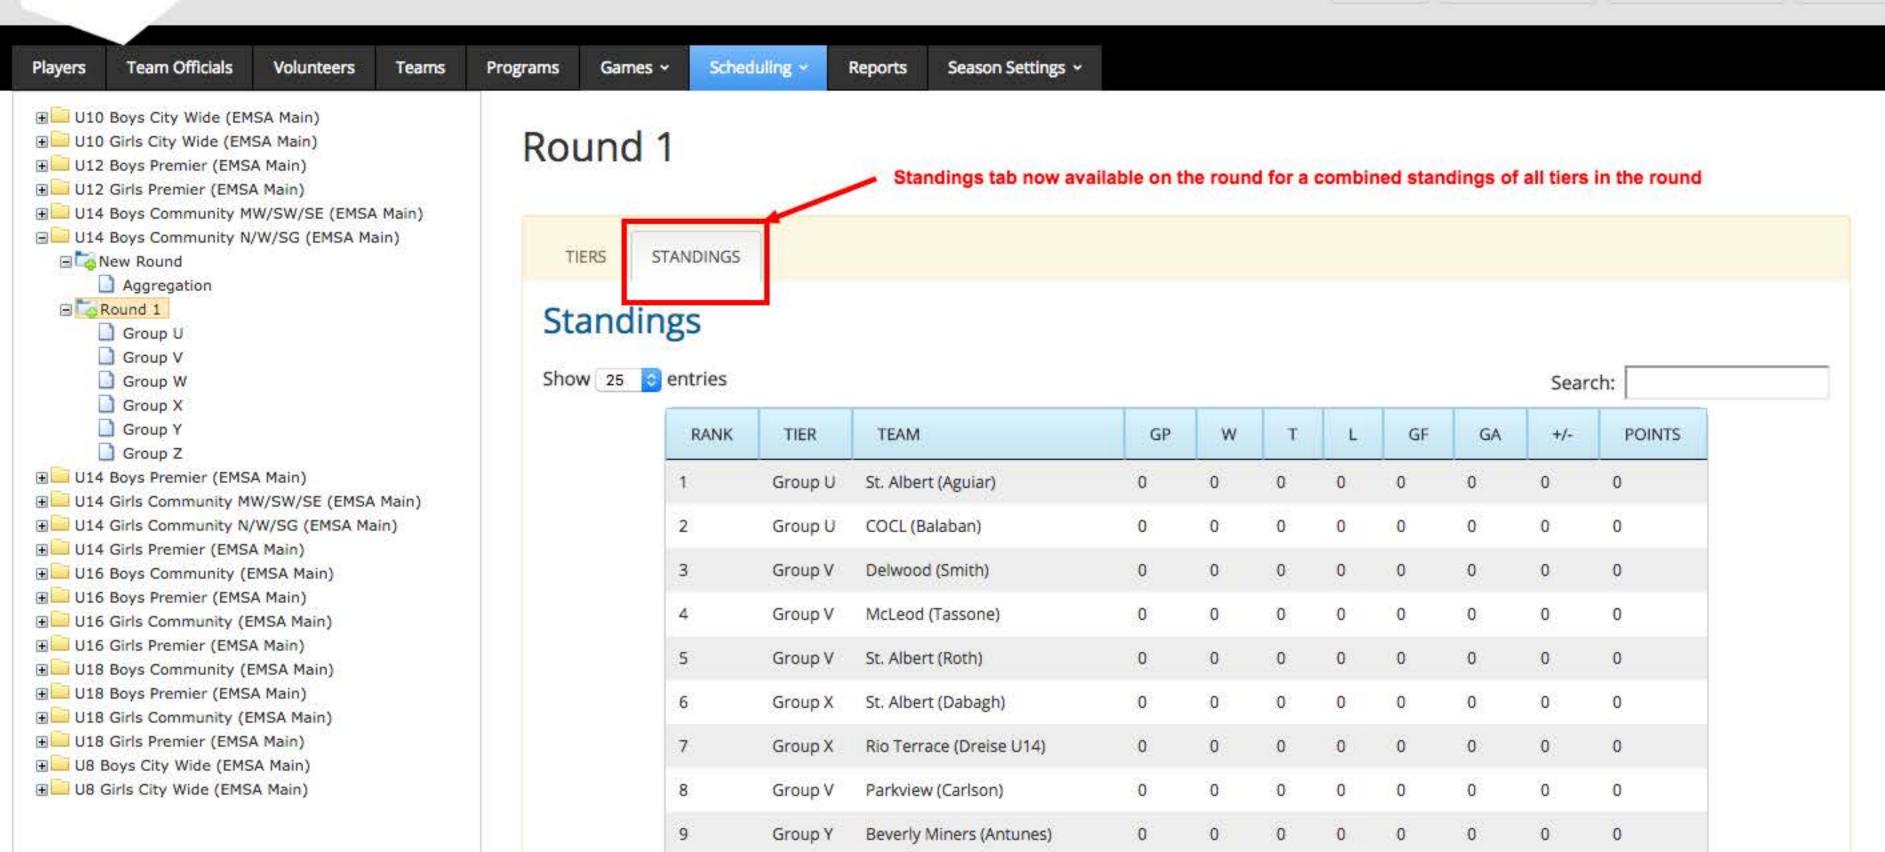

## Aggregation

Games ~

Scheduling ~

Reports

Season Settings >

**♠** Home

Switch Your Role

▲ Manage Account