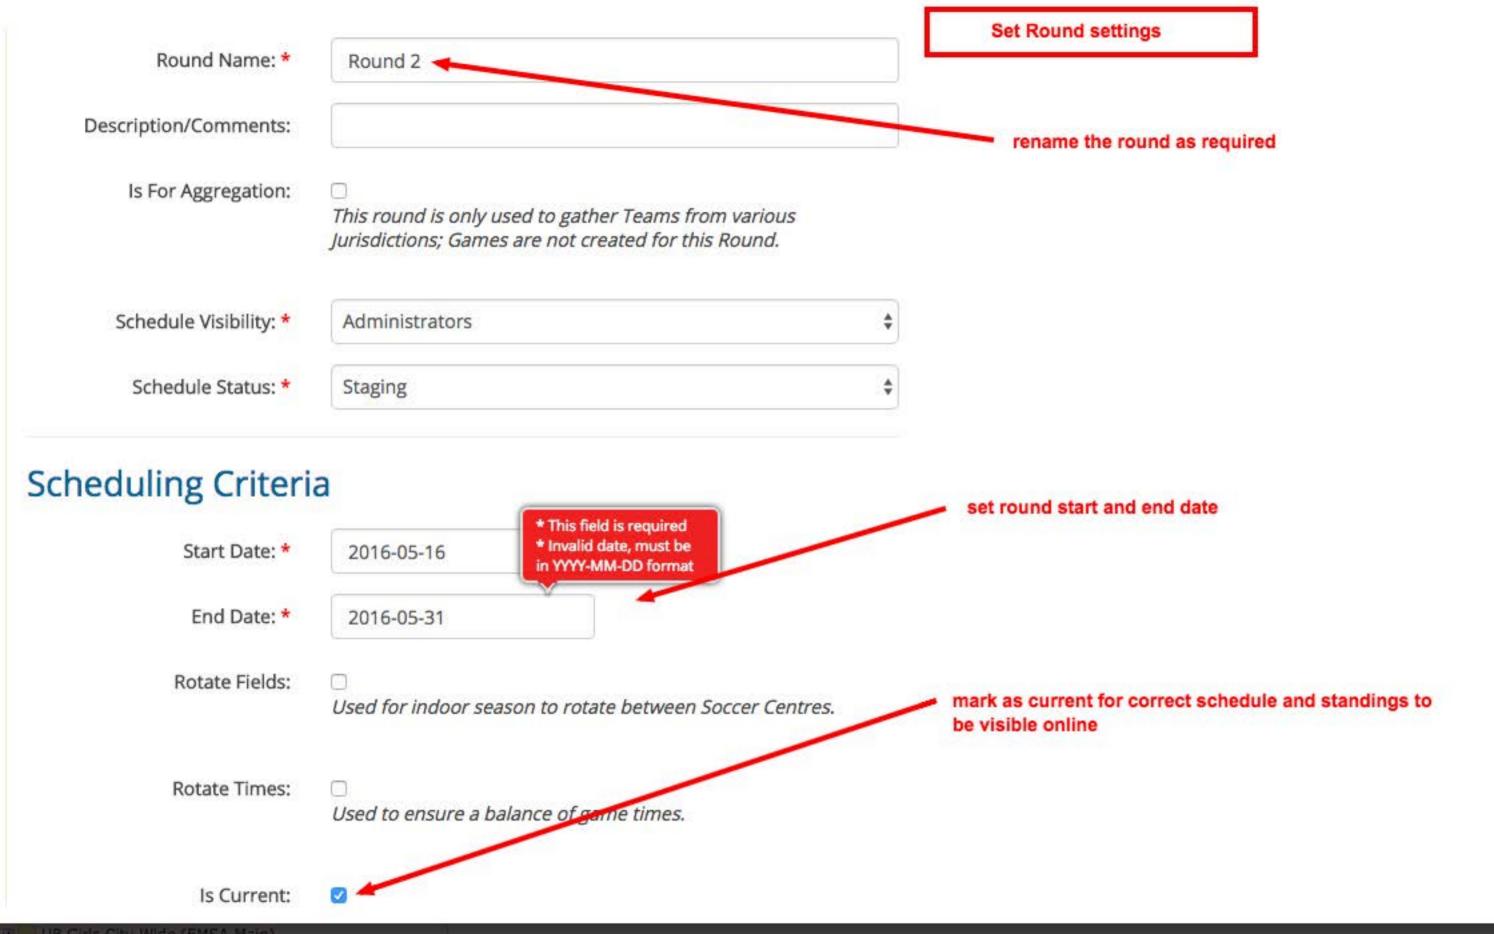

Description/Comment

Prevent Head Coach C

Handling of Discipline

Field Allocation Strate

Field Sizes:

Division Name:

Game Duration:

|                                      | Round Name                                   |  |
|--------------------------------------|----------------------------------------------|--|
| 4                                    | Number of Tiers                              |  |
| 2016-05-16                           | Start Date                                   |  |
|                                      | End Date                                     |  |
| ☐ Rotate Fields                      |                                              |  |
| Rotate Times                         |                                              |  |
|                                      |                                              |  |
| Extra Games Tru                      | ncate 😂                                      |  |
| Extra Games Tru                      |                                              |  |
| HIVE OF MONETANDE                    | / Administrators ©                           |  |
| Schedule Visibility                  | / Administrators ©                           |  |
| Schedule Visibility Status Staging 0 | Administrators ©                             |  |
| Schedule Visibility Status Staging 0 | Number of Rounds  Number of Exhibition Games |  |