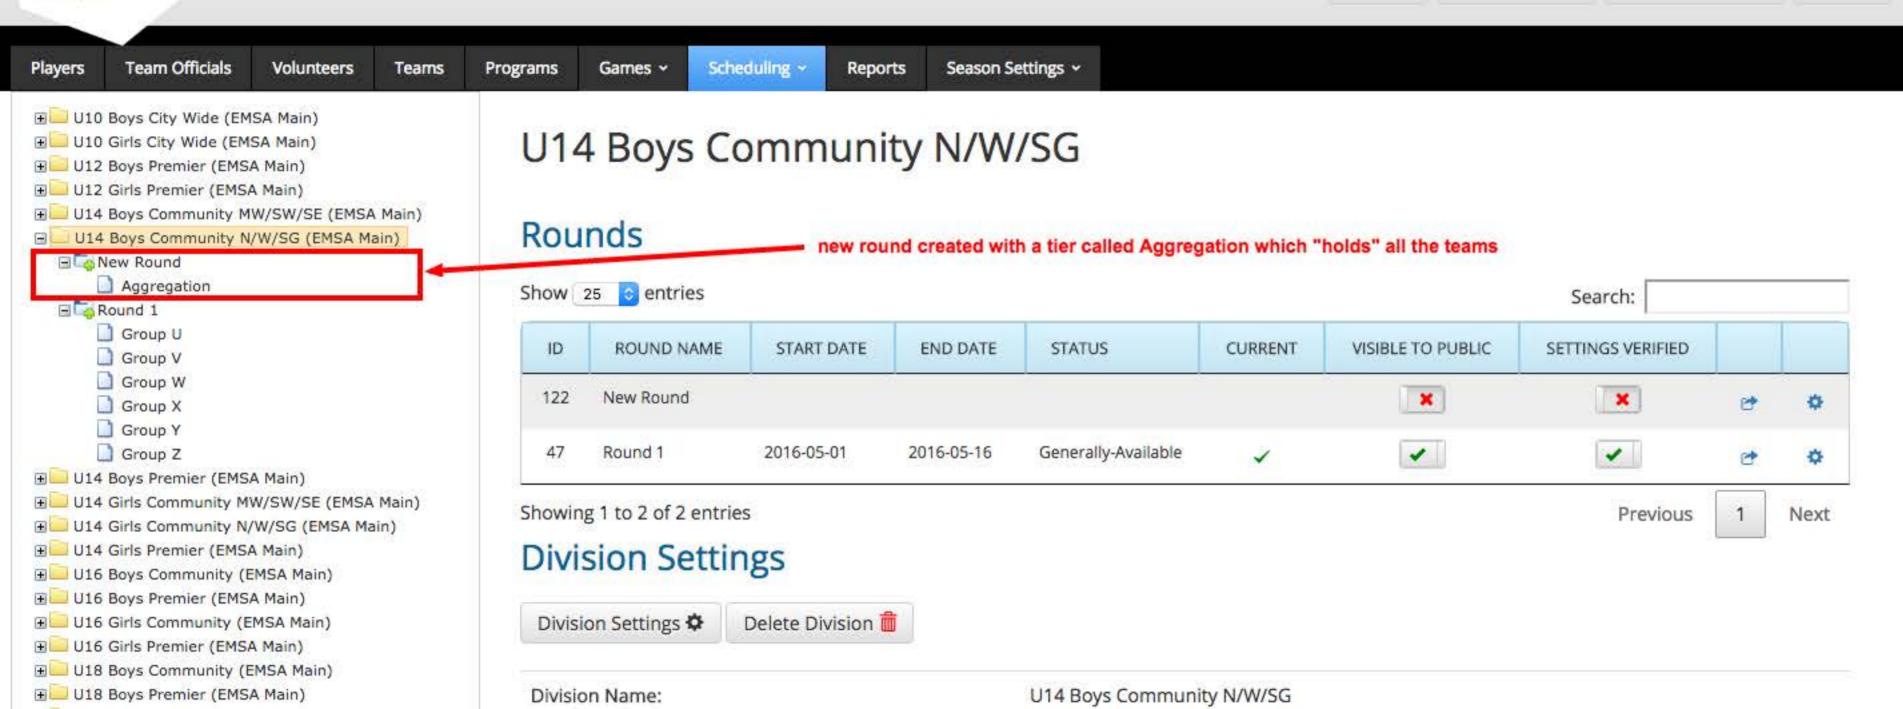

## Aggregation

Games ~

Scheduling ~

Reports

Season Settings >

**♠** Home

Switch Your Role

▲ Manage Account