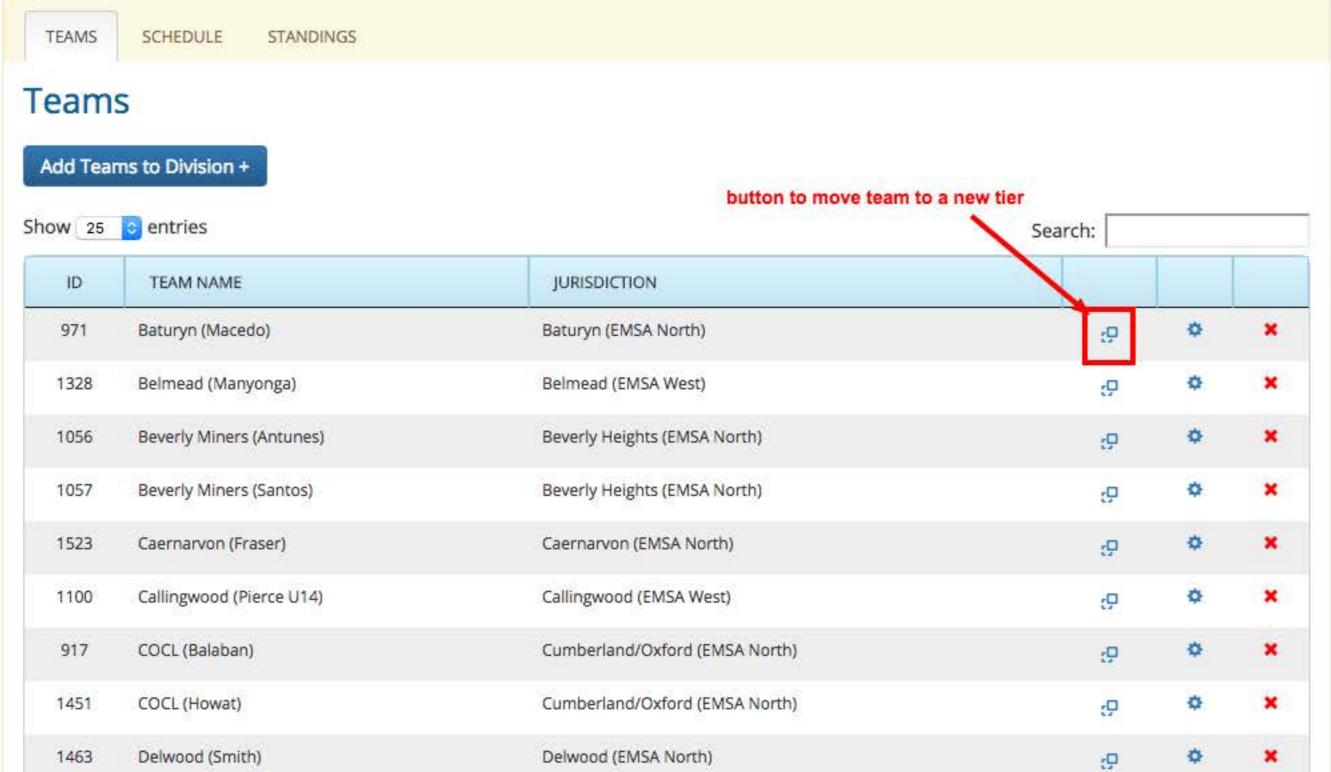

|  |
| Extra Games Tru                      | ncate 😂                                      |  |
| Extra Games Tru                      |                                              |  |
| HIVE OF MONETANDE                    | / Administrators ©                           |  |
| Schedule Visibility                  | / Administrators ©                           |  |
| Schedule Visibility Status Staging 0 | Administrators ©                             |  |
| Schedule Visibility Status Staging 0 | Number of Rounds  Number of Exhibition Games |  |





♠ Home

Switch Your Role

▲ Manage Account



A Home

Switch Your Role

▲ Manage Account



♠ Home

Switch Your Role

▲ Manage Account

Sign Out



## Aggregation

Games ~

Scheduling ~

Reports

Season Settings >







**♠** Home

Switch Your Role

▲ Manage Account





# U14 Boys Community N/W/SG — Round 2 — Group Z

Tier Settings







### Move Round

### Main Round

To which division would you like to move this round?

U10 Boys

Show 25 entries

ID ROUND N

57 Main Round

Showing 1 to 1 of 1 en

**Division Set** 

Division Settings 🌣

Description/Comme

Prevent Head Coach

Handling of Disciplin

Field Allocation Strat

Dialet Circ

Game Duration:

Division Name:

Rounds

| ○ U14 Boys Community N/W/SG  |  |
|------------------------------|--|
| U14 Boys Community MW/SW/SE  |  |
| U14 Girls Community N/W/SG   |  |
| U14 Girls Community MW/SW/SE |  |
| ○ U16 Boys Community         |  |
| ○ U16 Girls Community        |  |
| U18 Boys Community           |  |
| ○ U18 Girls Community        |  |
| ○ U