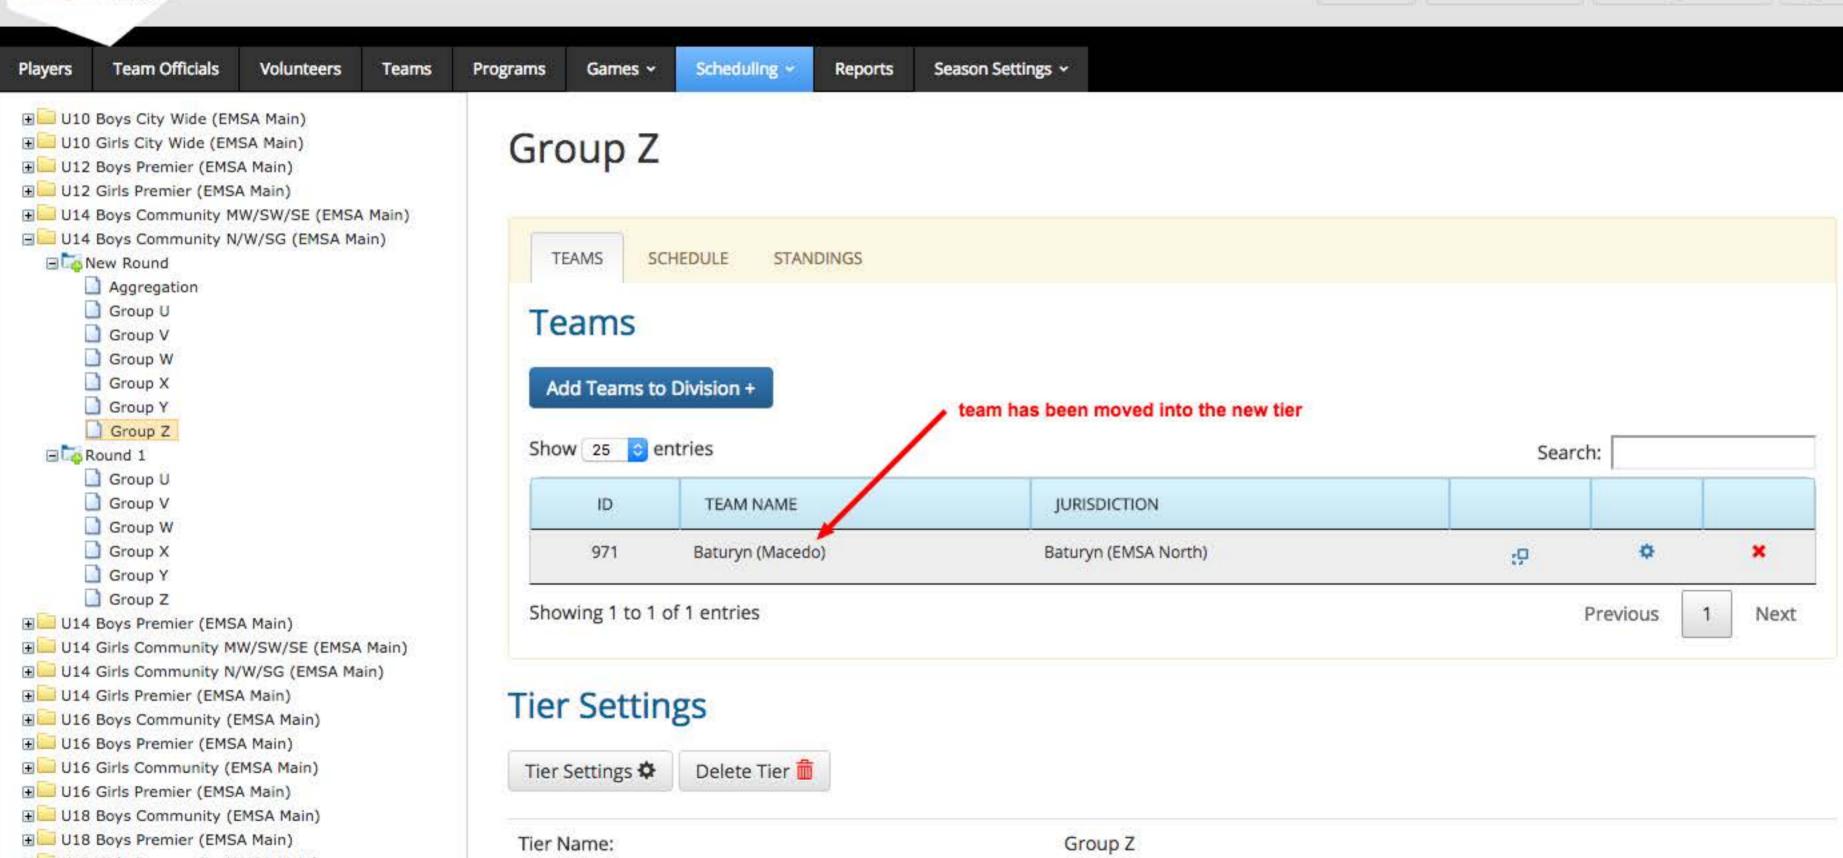

| ncate 😂                                      |  |
| Extra Games Tru                      |                                              |  |
| HIVE OF MONETANDE                    | / Administrators ©                           |  |
| Schedule Visibility                  | / Administrators ©                           |  |
| Schedule Visibility Status Staging 0 | Administrators ©                             |  |
| Schedule Visibility Status Staging 0 | Number of Rounds  Number of Exhibition Games |  |





♠ Home

Switch Your Role

▲ Manage Account



A Home

Switch Your Role

▲ Manage Account



♠ Home

Switch Your Role

▲ Manage Account

Sign Out



## Aggregation

Games ~

Scheduling ~

Reports

Season Settings >







**♠** Home

Switch Your Role

▲ Manage Account





# U14 Boys Community N/W/SG — Round 2 — Group Z

Tier Settings







### Move Round

### Main Round

To which division would you like to move this round?

U10 Boys

Show 25 entries

ID ROUND N

57 Main Round

Showing 1 to 1 of 1 en

**Division Set** 

Division Settings 🌣

Description/Comme

Prevent Head Coach

Handling of Disciplin

Field Allocation Strat

Dialet Circ

Game Duration:

Division Name:

Rounds

| ○ U14 Boys Community N/W/SG  |  |
|------------------------------|--|
| U14 Boys Community MW/SW/SE  |  |
| U14 Girls Community N/W/SG   |  |
| U14 Girls Community MW/SW/SE |  |
| ○ U16 Boys Community         |  |
| ○ U16 Girls Community        |  |
| U18 Boys Community           |  |
| ○ U18 Girls Community        |  |
| ○ U8 Girls City Wide         |  |
| ○ U8 Boys City Wide