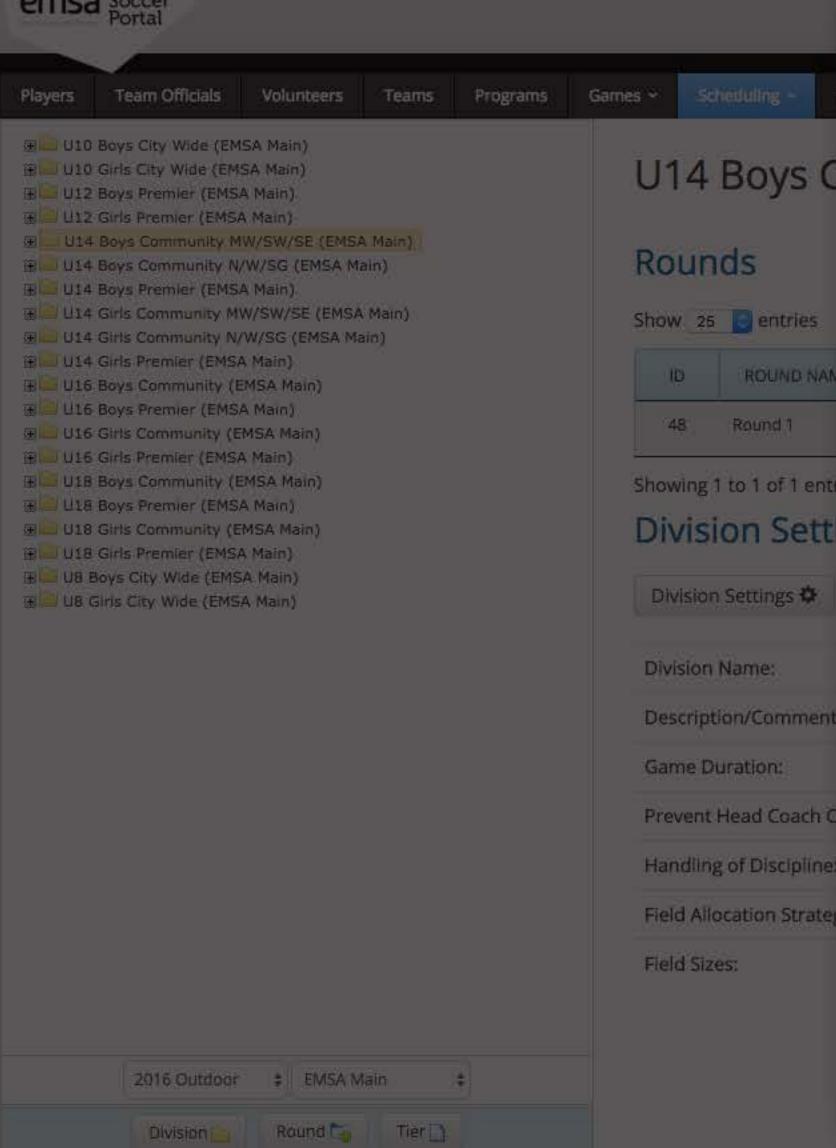

## Aggregation

Games ~

Scheduling ~

Reports

Season Settings >

**♠** Home

Switch Your Role

▲ Manage Account

# U14 Boys Community N/W/SG — Round 2 — Group Z

Tier Settings