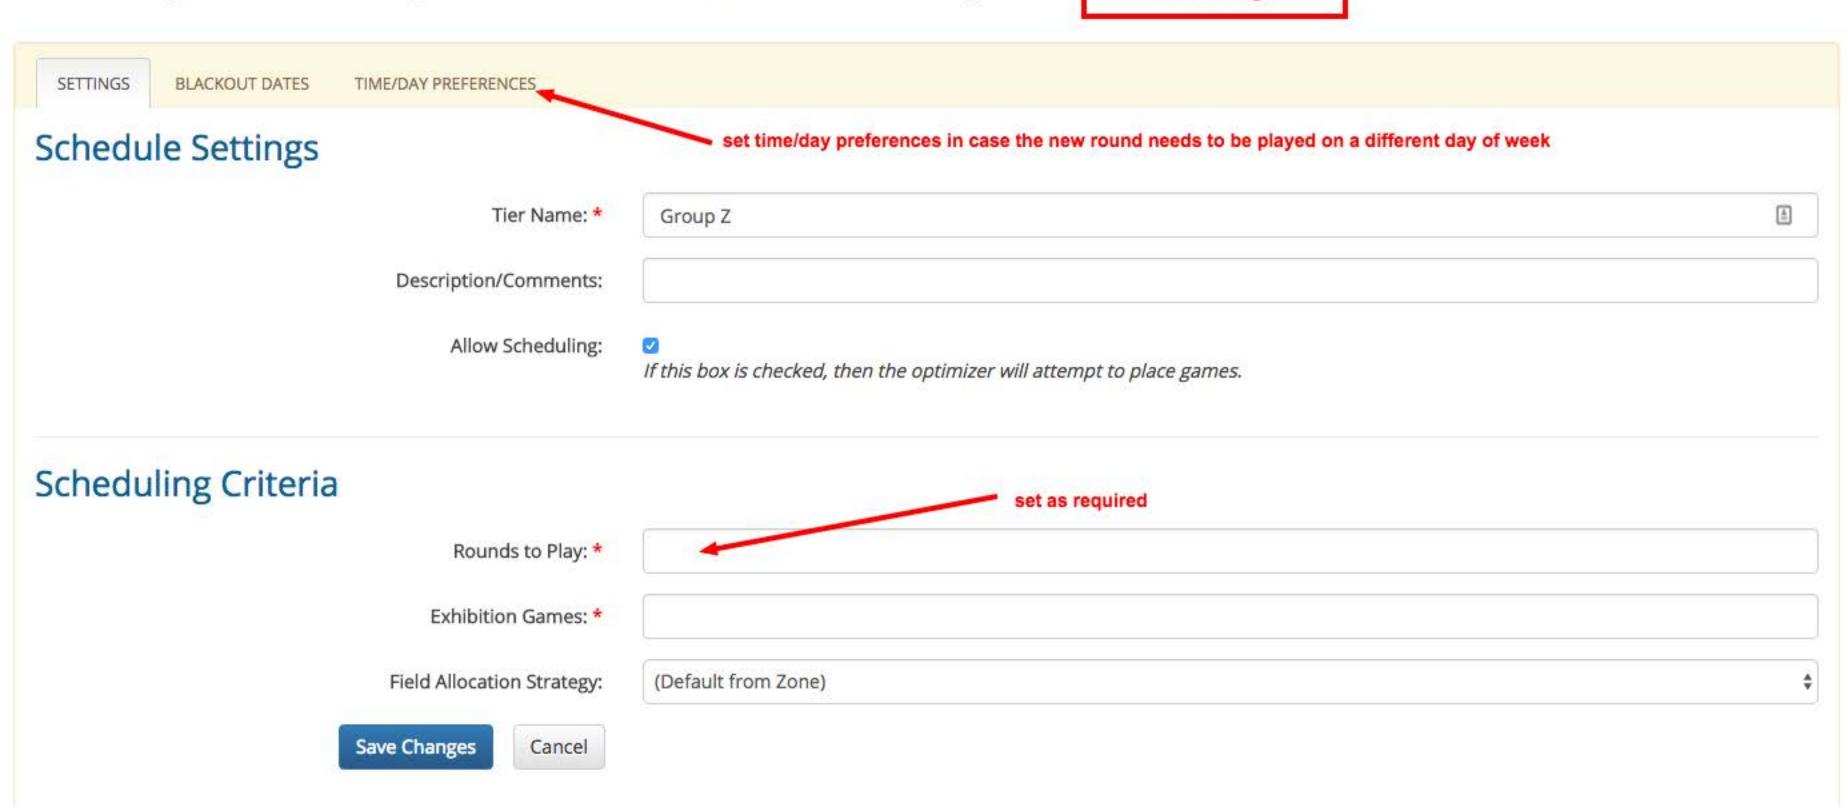

Division Settings 🌣

Description/Comme

Prevent Head Coach

Handling of Disciplin

Field Allocation Strat

Dialet Circ

Game Duration:

Division Name: