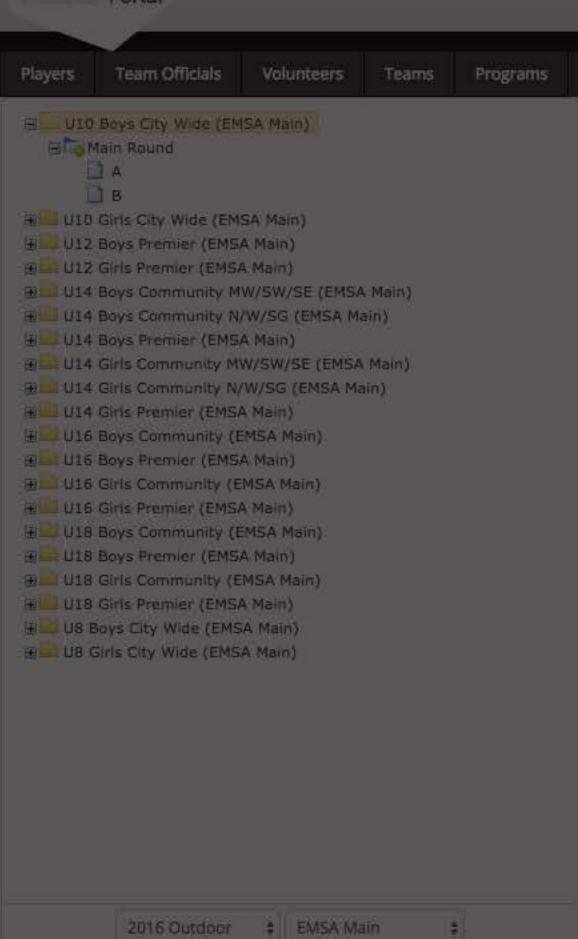

# U14 Boys Community N/W/SG — Round 2 — Group Z

Tier Settings

Rounds

| ○ U14 Boys Community N/W/SG  |  |
|------------------------------|--|
| U14 Boys Community MW/SW/SE  |  |
| U14 Girls Community N/W/SG   |  |
| U14 Girls Community MW/SW/SE |  |
| ○ U16 Boys Community         |  |
| ○ U16 Girls Community        |  |
| U18 Boys Community           |  |
| ○ U18 Girls Community        |  |
| ○ U8 Girls City Wide         |  |
| ○ U8 Boys City Wide          |  |
| ○ U10 Girls City Wide        |  |
| ○ U12 Boys Premier           |  |
| ○ U12 Girls Premier          |  |
| ○ U14 Boys Premier           |  |
| ○ U14 Girls Premier          |  |